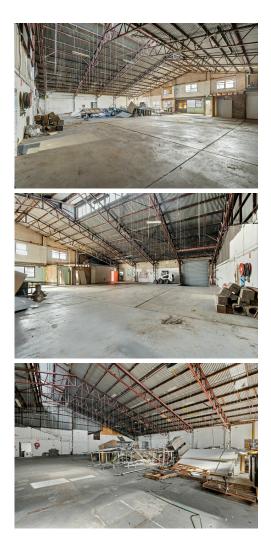

## **Belmore, 642A Canterbury Road** Blank Canvas Warehouse with High Traffic Exposure

Strategically located just minutes from some of Sydney's major arterial roads, King Georges Road, Punchbowl Road, and just minutes to the M5 and M8 Motorway, this spacious warehouse offers nearly 700sqm of potential industrial space. Within walking distance to Canterbury Hospital, Belmore Train Station, and buses offering a direct route to Sydney's CBD, the property is the ideal location for your business venture.

\*Contributions for long term leases will be considered by landlord\*

Other things to appreciate:

- Expansive frontage, ideal for signage with exceptional foot and vehicle exposure
- The perfect blank canvas for heavy industrial or warehousing
- Dedicated office/reception area
- Side warehouse access via loading bay for unloading and distributing stock