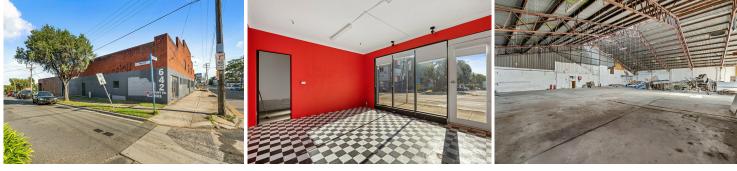

## **Belmore, 642A Canterbury Road** Blank Canvas Warehouse with High Traffic Exposure

Strategically located just minutes from some of Sydney's major arterial roads, King Georges Road, Punchbowl Road, and just minutes to the M5 and M8 Motorway, this spacious warehouse offers nearly 700sqm of potential industrial space. Within walking distance to Canterbury Hospital, Belmore Train Station, and buses offering a direct route to Sydney's CBD, the property is the ideal location for your business venture.

\*Contributions for long term leases will be considered by landlord\*

Other things to appreciate:

- Expansive frontage, ideal for signage with exceptional foot and vehicle exposure
- The perfect blank canvas for heavy industrial or warehousing
- Dedicated office/reception area
- Side warehouse access via loading bay for unloading and distributing stock