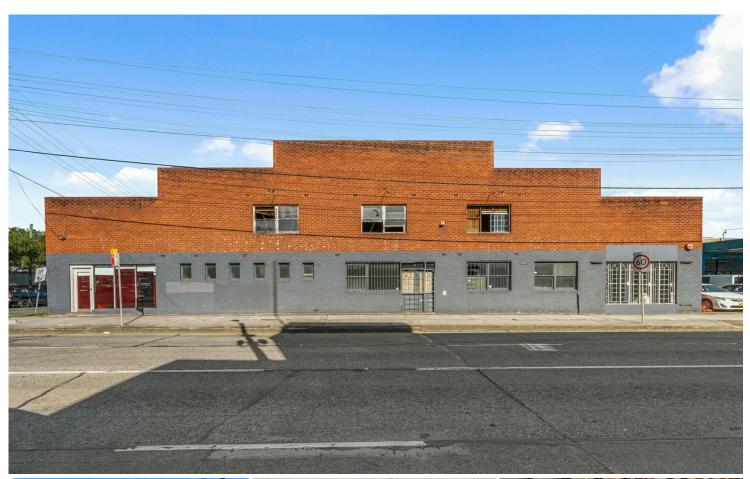

## **Belmore, 642A Canterbury Road** Blank Canvas Warehouse with High Traffic Exposure

Strategically located just minutes from some of Sydney's major arterial roads, King Georges Road, Punchbowl Road, and just minutes to the M5 and M8 Motorway, this spacious warehouse offers nearly 700sqm of potential industrial space. Within walking distance to Canterbury Hospital, Belmore Train Station, and buses offering a direct route to Sydney's CBD, the property is the ideal location for your business venture.

\*Contributions for long term leases will be considered by landlord\*

Other things to appreciate:

- Expansive frontage, ideal for signage with exceptional foot and vehicle exposure
- The perfect blank canvas for heavy industrial or warehousing
- Dedicated office/reception area
- Side warehouse access via loading bay for unloading and distributing stock

For Lease Contact Agent

Building Area 679sqm

Contact Yianni Karakikes 0452 230 393 yianni@ljhookerdulwichhill.com.au

LJ Hooker Dulwich Hill 1800 778 888

- Ample off street parking
- Male and female amenities
- Main thoroughfare exposure