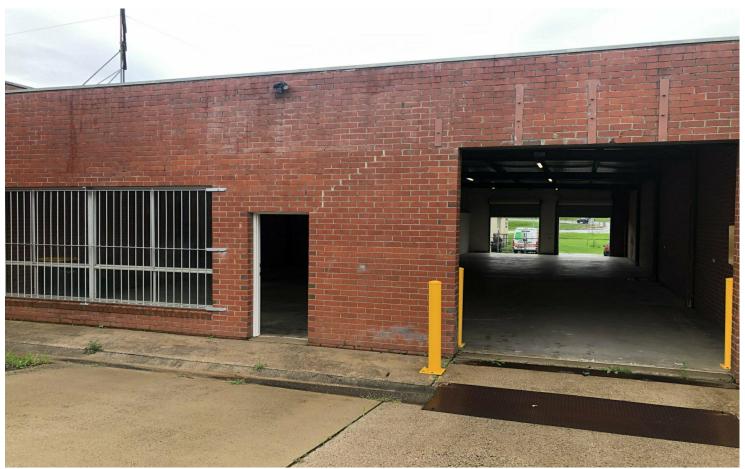

## **INDUSTRIAL SHED**

Perfect space for your business operations in this strategically located industrial shed at North Bega, offering 290m2 of versatile workspace, ideal for various industrial and commercial activities.

Key Features:

Location: Shed 4 John Street, Bega

Size: 290m2 (approx.)

Includes: New kitchenette and toilets Monthly Rent: \$3,800 (exclusive of GST) Additional Costs: Outgoings extra

Property Highlights:

Ideal for:

Warehousing and distribution
Manufacturing and production
Workshop and storage
Logistics and more

Availability:

Ready for immediate occupancy.

Don't miss out on this excellent opportunity to establish or expand your business in a prime industrial location.