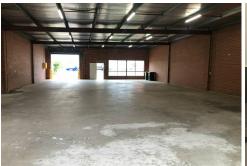

## **INDUSTRIAL SHED**

Perfect space for your business operations in this strategically located industrial shed at North Bega, offering 290m2 of versatile workspace, ideal for various industrial and commercial activities.

Key Features:

Location: Shed 4 John Street, Bega

Size: 290m2 (approx.)

Includes: New kitchenette and toilets Monthly Rent: \$3,800 (exclusive of GST) Additional Costs: Outgoings extra

Property Highlights:

Ideal for:

Warehousing and distribution
Manufacturing and production
Workshop and storage
Logistics and more

Availability:

Ready for immediate occupancy.

Don't miss out on this excellent opportunity to establish or expand your business in a prime industrial location.