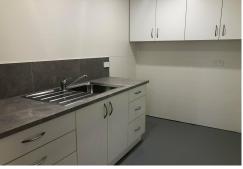

Key Features:

Location: Shed 4 John Street, Bega

Size: 290m2 (approx.)

Includes: New kitchenette and toilets Monthly Rent: \$3,800 (exclusive of GST) Additional Costs: Outgoings extra

Property Highlights: