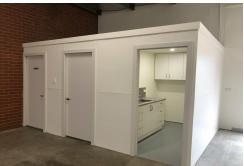

Key Features:

Location: Shed 4 John Street, Bega

Size: 290m2 (approx.)

Includes: New kitchenette and toilets Monthly Rent: \$3,800 (exclusive of GST) Additional Costs: Outgoings extra

Property Highlights: