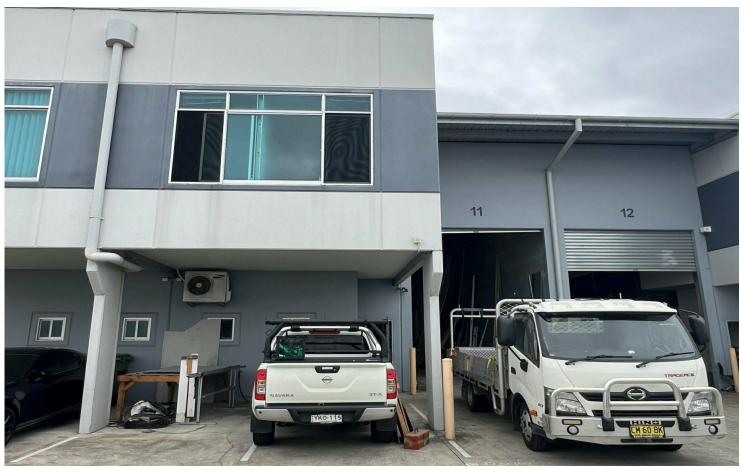

## HIGH CLEARANCE INDUSTRIAL UNIT

LJ Hooker Commercial is pleased to offer this outstanding industrial unit for lease, located in a quiet complex with easy access to the M5 Motorway, Canterbury Road, Hume Highway and Bankstown CBD.

#### **Property Features:**

- + High internal clearance
- + Building area 213sqm
- + Functional office space
- + Easy access for loading and unloading
- + Minutes to M5 Motorway

To arrange an inspection, please contact LJ Hooker Commercial today.