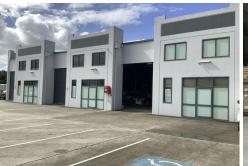

## Quality Shed in Prominent Location

Modern warehouse of concrete tilt-up construction. Sizes available from 738m2 up to 1573m2.

Located in Ballina's thriving Airport industrial estate with exposure to Southern Cross Drive.

### Features:

- High ceiling clearance inside
- Multiple 4.2m high roller doors
- Large open plan floor spaces
- Kitchenette
- Toilet
- Carparking and large vehicle maneuvering provided onsite.

Currently used for warehousing and manufacturing but can be used for a variety of