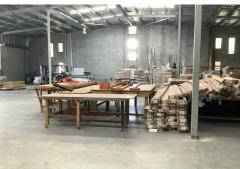

## Quality Shed in Prominent Location

Modern warehouse of concrete tilt-up construction. Sizes available from 738m2 up to 1573m2.

Located in Ballina's thriving Airport industrial estate with exposure to Southern Cross Drive.

### Features:

- High ceiling clearance inside
- Multiple 4.2m high roller doors
- Large open plan floor spaces
- Kitchenette
- Toilet
- Carparking and large vehicle maneuvering provided onsite.

Currently used for warehousing and manufacturing but can be used for a variety of