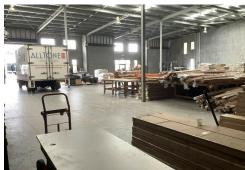

## Quality Shed in Prominent Location

Modern warehouse of concrete tilt-up construction. Sizes available from 738m2 up to 1573m2.

Located in Ballina's thriving Airport industrial estate with exposure to Southern Cross Drive.

### Features:

- High ceiling clearance inside
- Multiple 4.2m high roller doors
- Large open plan floor spaces
- Kitchenette
- Toilet
- Carparking and large vehicle maneuvering provided onsite.

Currently used for warehousing and manufacturing but can be used for a variety of