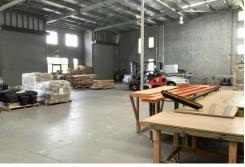

## Quality Shed in Prominent Location

Modern warehouse of concrete tilt-up construction. Sizes available from 738m2 up to 1573m2.

Located in Ballina's thriving Airport industrial estate with exposure to Southern Cross Drive.

### Features:

- High ceiling clearance inside
- Multiple 4.2m high roller doors
- Large open plan floor spaces
- Kitchenette
- Toilet
- Carparking and large vehicle maneuvering provided onsite.

Currently used for warehousing and manufacturing but can be used for a variety of