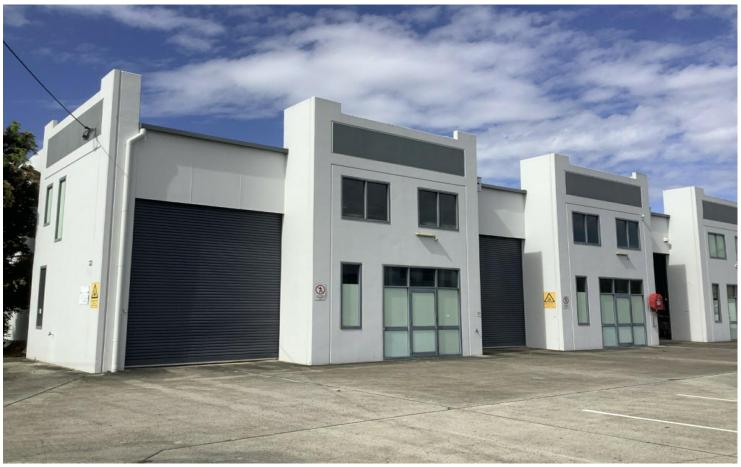

## Quality Shed in Prominent Location

Modern warehouse of concrete tilt-up construction. Sizes available from 738m2 up to 1573m2.

Located in Ballina's thriving Airport industrial estate with exposure to Southern Cross Drive.

### Features:

- High ceiling clearance inside
- Multiple 4.2m high roller doors
- Large open plan floor spaces
- Kitchenette
- Toilet
- Carparking and large vehicle maneuvering provided onsite.

Currently used for warehousing and manufacturing but can be used for a variety of