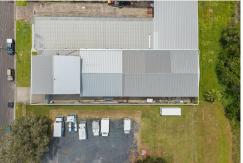

The property features a caretaker's residence upstairs, complete with 3 bedrooms and spacious living areas for comfort and convenience. The downstairs area includes a large double garage, a separate toilet and an office space. Beyond this, there is a covered storage and loading area that leads to a sizable lock-up open shed of 345m2 approx.

**Building Area** 

826sqm

Contact

Will Woolley 0412 133 279 will.woolley@ljhooker.com.au

Dean Shay 0404 442 696 deanshay@ljhooker.com.au

LJ Hooker Ballina (02) 6686 2711 Land Area: 1003m2

Covered Area: 825.9m2 approx.