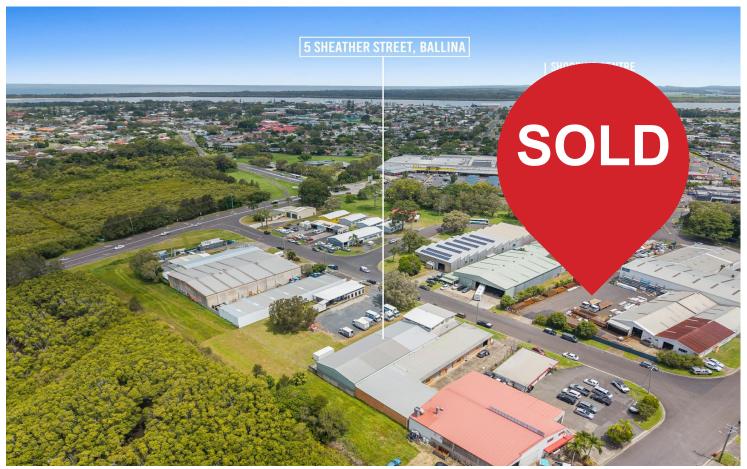

# **Ballina, 5 Sheather Street**

# Versatile Industrial Property in Great Location

Auction Location: Lennox Head Cultural Centre

Presenting a rare industrial opportunity for owner-occupiers, this property is available for the first time since its construction. Ideally located on the island near Ballina's Shopping Centre Precinct, it offers convenient access to Lennox Head via Angels Beach Drive.

Ballina serves as a vital commercial hub in the Northern Rivers, driven by a growing population and increasing demand for coastal living, supported by substantial infrastructure development. The region blends lifestyle appeal with business potential. With the Ballina Byron Gateway Airport, the upgraded Pacific Motorway, and easy access to Byron Bay and the Gold Coast, the area is primed for continued economic growth, making it an excellent location for industrial real estate investment.