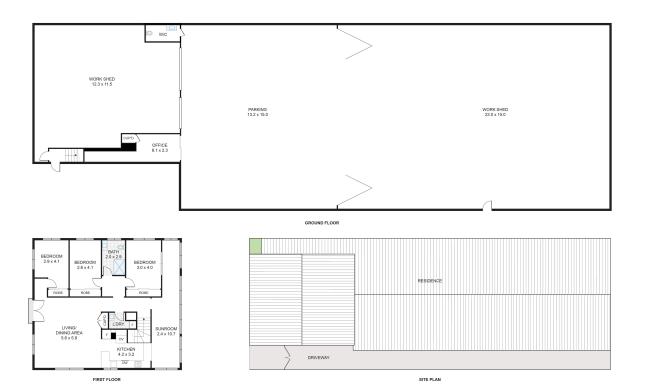

The property features a caretaker's residence upstairs, complete with 3 bedrooms and spacious living areas for comfort and convenience. The downstairs area includes a large double garage, a separate toilet and an office space. Beyond this, there is a covered storage and loading area that leads to a sizable lock-up open shed of 345m2 approx.

**Building Area** 

826sqm

Contact

Will Woolley 0412 133 279 will.woolley@ljhooker.com.au

Dean Shay 0404 442 696 deanshay@ljhooker.com.au

LJ Hooker Ballina (02) 6686 2711 Land Area: 1003m2

Covered Area: 825.9m2 approx.

### 5 Sheather Street, Ballina

Floor Plan Disclaim er: Media Drive (MD) floor plans / site plans are intended as an approximate guide only. No representations or warranties of any nature are given or intended and any person using this information other than as a guide should always rely on their own enquires. Media Drive property marketing services (2413979034 / Photography, Procreptings, Video, Arelia) plongaphy / vew.media/deire.com.au