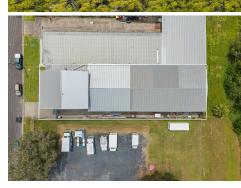

# Ballina, 5 Sheather Street Versatile Industrial Property in Great Location

Auction Location: Lennox Head Cultural Centre

Presenting a rare industrial opportunity for owner-occupiers, this property is available for the first time since its construction. Ideally located on the island near Ballina's Shopping Centre Precinct, it offers convenient access to Lennox Head via Angels Beach Drive.

The property features a caretaker's residence upstairs, complete with 3 bedrooms and spacious living areas for comfort and convenience. The downstairs area includes a large double garage, a separate toilet and an office space. Beyond this, there is a covered storage and loading area that leads to a sizable lock-up open shed of 345m2 approx.

## Land Area: 1003m2 Covered Area: 825.9m2 approx.

Ballina serves as a vital commercial hub in the Northern Rivers, driven by a growing population and increasing demand for coastal living, supported by substantial infrastructure development. The region blends lifestyle appeal with business potential. With the Ballina Byron Gateway Airport, the upgraded Pacific Motorway, and easy access to Byron Bay and the Gold Coast, the area is primed for continued economic growth, making it an excellent location for industrial real estate investment.