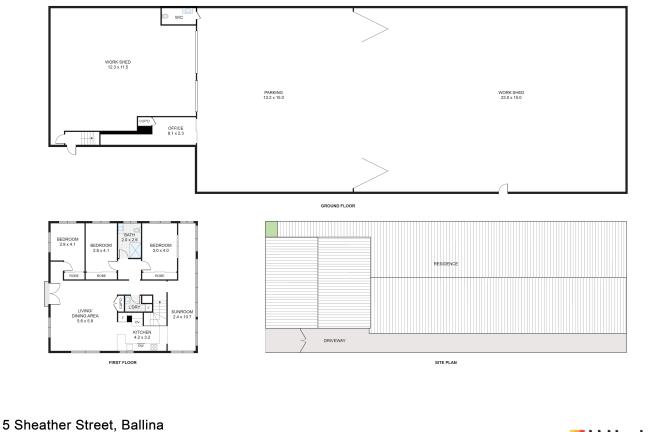

The property features a caretaker's residence upstairs, complete with 3 bedrooms and spacious living areas for comfort and convenience. The downstairs area includes a large double garage, a separate toilet and an office space. Beyond this, there is a covered storage and loading area that leads to a sizable lock-up open shed of 345m2 approx.

Building Area 826sqm

## Land Area: 1003m2 Covered Area: 825.9m2 approx.

Ballina serves as a vital commercial hub in the Northern Rivers, driven by a growing population and increasing demand for coastal living, supported by substantial infrastructure development. The region blends lifestyle appeal with business potential. With the Ballina Byron Gateway Airport, the upgraded Pacific Motorway, and easy access to Byron Bay and the Gold Coast, the area is primed for continued economic growth, making it an excellent location for industrial real estate investment.

# More About this Property

| Property ID   | 1XXHF5A              |
|---------------|----------------------|
| Property Type | Industrial/Warehouse |
| Building Area | 825.9 m²             |
| Land Area     | 1003 m²              |