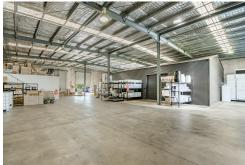

## Outstanding Industrial Freehold

Auction Location: Lennox Head Cultural Centre

Rare large, single freestanding shed strategically located in Ballina's premier industrial estate. Concrete tilt-up construction, high clearance with 4.5m high roller doors. Current tenant has a 5-year lease plus 5 year option.

\*Land area: 1,308m2

\*Building area: 737m2 approx.

\*Current lease: 1.9.2020 —31.8.2025

\*Option: 5 Years

\*Current rent: \$84,133 + GST p.a. (September 2023)

\*Outgoings: Tenant pays Council Rates, water/sewer charges and building insurance