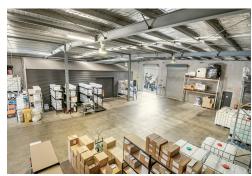

## Outstanding Industrial Freehold

Auction Location: Lennox Head Cultural Centre

Rare large, single freestanding shed strategically located in Ballina's premier industrial estate. Concrete tilt-up construction, high clearance with 4.5m high roller doors. Current tenant has a 5-year lease plus 5 year option.

11 Piper Drive, Ballina

Area: 737m2 approx.