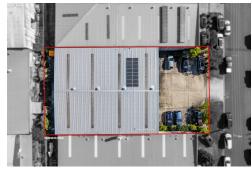

## **Ballina, 11 Piper Drive**

## Outstanding Industrial Freehold

Auction Location: Lennox Head Cultural Centre

Rare large, single freestanding shed strategically located in Ballina's premier industrial estate. Concrete tilt-up construction, high clearance with 4.5m high roller doors. Current tenant has a 5-year lease plus 5 year option.

\*Land area: 1,308m2

\*Building area: 737m2 approx.

\*Current lease: 1.9.2020 —31.8.2025

\*Option: 5 Years

\*Current rent: \$84,133 + GST p.a. (September 2023)

\*Outgoings: Tenant pays Council Rates, water/sewer charges and building insurance

11 Piper Drive, Ballina

Area: 737m2 approx.