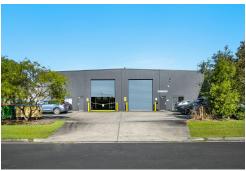

## Outstanding Industrial Freehold

Auction Location: Lennox Head Cultural Centre

Rare large, single freestanding shed strategically located in Ballina's premier industrial estate. Concrete tilt-up construction, high clearance with 4.5m high roller doors. Current tenant has a 5-year lease plus 5 year option.

\*Land area: 1,308m2

\*Building area: 737m2 approx.

\*Current lease: 1.9.2020 —31.8.2025

\*Option: 5 Years

\*Current rent: \$84,133 + GST p.a. (September 2023)

\*Outgoings: Tenant pays Council Rates, water/sewer charges and building insurance

11 Piper Drive, Ballina

Area: 737m2 approx.