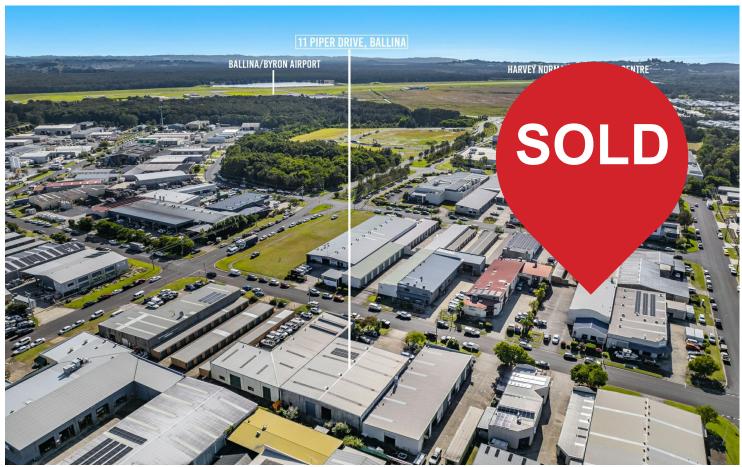

## **Ballina, 11 Piper Drive**

## Outstanding Industrial Freehold

Auction Location: Lennox Head Cultural Centre

Rare large, single freestanding shed strategically located in Ballina's premier industrial estate. Concrete tilt-up construction, high clearance with 4.5m high roller doors. Current tenant has a 5-year lease plus 5 year option.

11 Piper Drive, Ballina

Area: 737m2 approx.