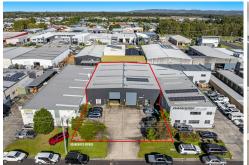

\*Land area: 1,308m2

\*Building area: 737m2 approx.

\*Current lease: 1.9.2020 —31.8.2025

\*Option: 5 Years

\*Current rent: \$84,133 + GST p.a. (September 2023)

\*Outgoings: Tenant pays Council Rates, water/sewer charges and building insurance

11 Piper Drive, Ballina

Area: 737m2 approx.