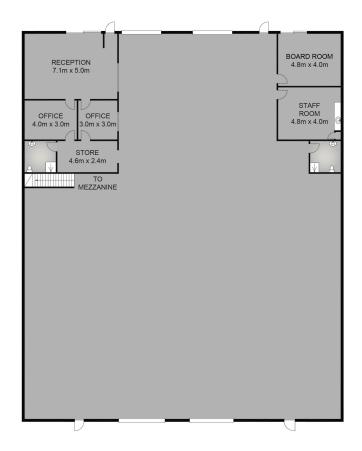

\*Land area: 1,308m2

\*Building area: 737m2 approx.

\*Current lease: 1.9.2020 —31.8.2025

\*Option: 5 Years

\*Current rent: \$84,133 + GST p.a. (September 2023)

\*Outgoings: Tenant pays Council Rates, water/sewer charges and building insurance

11 Piper Drive, Ballina

Area: 737m2 approx.