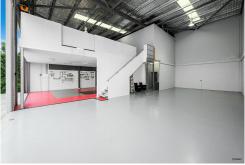

This Light-Industrial Factory is the Toyota Landcruiser of Industrial Property - well built, great to look at and built to an incredibly high standard. The property consists of 200m2 of ground floor, 80m2\* of professional first floor office, 50m2\* of additional engineered first floor mezzanine, 2 x electric high-roller doors, and with a whopping 6 car parks on title.

#### Property Features:

- Front Position of the Modern Reece Plaza Complex built in 2018
- 350m2\* Total Floor Area
- 200m2\* Ground Floor
- 80m2\* Air Conditioned First Floor Office
- 50m2\* of Additional Storage mezz (Rated for 400kg/m2)
- 7.5m Roof Height
- 2 x Colourbond Electric High-Roller Doors
- Insulated Roof
- Grey Glass, Powder Coated Aluminium frames
- Kitchen, Bathroom and Shower Facilities
- Located Nearby Major Arterial Roads