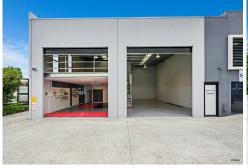

This Light-Industrial Factory is the Toyota Landcruiser of Industrial Property - well built, great to look at and built to an incredibly high standard. The property consists of 200m2 of ground floor, 80m2\* of professional first floor office, 50m2\* of additional engineered first floor mezzanine, 2 x electric high-roller doors, and with a whopping 6 car parks on title.

#### Property Features:

- Front Position of the Modern Reece Plaza Complex built in 2018
- 350m2\* Total Floor Area
- 200m2\* Ground Floor
- 80m2\* Air Conditioned First Floor Office
- 50m2\* of Additional Storage mezz (Rated for 400kg/m2)
- 7.5m Roof Height
- 2 x Colourbond Electric High-Roller Doors
- Insulated Roof
- Grey Glass, Powder Coated Aluminium frames
- Kitchen, Bathroom and Shower Facilities
- Located Nearby Major Arterial Roads