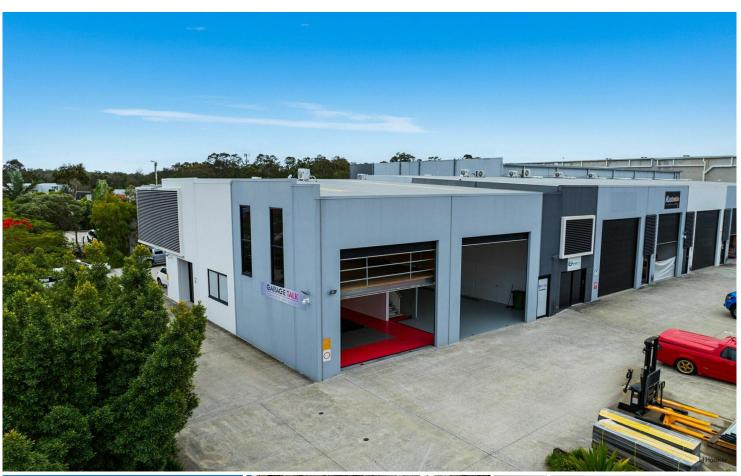

## Arundel, 2/14 Harrington Street

Superb 350m2\* Front of Complex Industrial Warehouse! OWNER WILL MEET MARKET

LJ Hooker Commercial is pleased to present this modern 350m2\* Tilt-Panel Warehouse. The location in Harrington Street Arundel, is a desirable position with easy access from Brisbane Road/Gold Coast Highway and only a 5-minute drive to the north Gold Coast end of the M1 Highway.

This Light-Industrial Factory is the Toyota Landcruiser of Industrial Property - well built, great to look at and built to an incredibly high standard. The property consists of 200m2 of ground floor, 80m2\* of professional first floor office, 50m2\* of additional engineered first floor mezzanine, 2 x electric high-roller doors, and with a whopping 6 car parks on title.

#### Property Features:

- Front Position of the Modern Reece Plaza Complex built in 2018
- 350m2\* Total Floor Area
- 200m2\* Ground Floor
- 80m2\* Air Conditioned First Floor Office
- 50m2\* of Additional Storage mezz (Rated for 400kg/m2)
- 7.5m Roof Height
- 2 x Colourbond Electric High-Roller Doors
- Insulated Roof
- Grey Glass, Powder Coated Aluminium frames
- Kitchen, Bathroom and Shower Facilities
- Located Nearby Major Arterial Roads