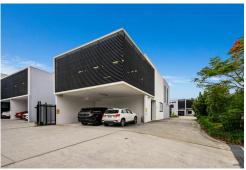

## Arundel, 2/14 Harrington Street

Superb 350m2\* Front of Complex Industrial Warehouse! OWNER WILL MEET MARKET

LJ Hooker Commercial is pleased to present this modern 350m2\* Tilt-Panel Warehouse. The location in Harrington Street Arundel, is a desirable position with easy access from Brisbane Road/Gold Coast Highway and only a 5-minute drive to the north Gold Coast end of the M1 Highway.

#### Property Features:

- Front Position of the Modern Reece Plaza Complex built in 2018
- 350m2\* Total Floor Area
- 200m2\* Ground Floor
- 80m2\* Air Conditioned First Floor Office
- 50m2\* of Additional Storage mezz (Rated for 400kg/m2)
- 7.5m Roof Height
- 2 x Colourbond Electric High-Roller Doors
- Insulated Roof
- Grey Glass, Powder Coated Aluminium frames
- Kitchen, Bathroom and Shower Facilities
- Located Nearby Major Arterial Roads