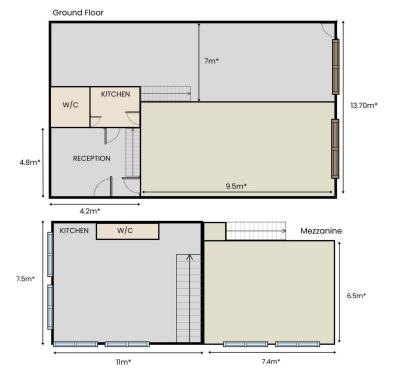

This Light-Industrial Factory is the Toyota Landcruiser of Industrial Property - well built, great to look at and built to an incredibly high standard. The property consists of 200m2 of ground floor, 80m2\* of professional first floor office, 50m2\* of additional engineered first floor mezzanine, 2 x electric high-roller doors, and with a whopping 6 car parks on title.

# 2/14 Harrington Street

Arundel 4214

Dominic Eaves

dominic@ljhookersgc.com.au

0406 541 278

Total Area: 350m2\* Car Spaces : 6 Ground Floor: 210m2\* Mezz: 140m2\*

DISCLAIMER Plans shown are only indicative of layout. Dimensions are approximate.
\*Approximate