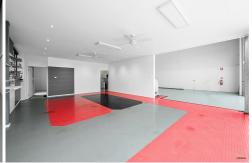

This Light-Industrial Factory is the Toyota Landcruiser of Industrial Property - well built, great to look at and built to an incredibly high standard. The property consists of 200m2 of ground floor, 80m2\* of professional first floor office, 50m2\* of additional engineered first floor mezzanine, 2 x electric high-roller doors, and with a whopping 6 car parks on title.

#### Property Features:

- Front Position of the Modern Reece Plaza Complex built in 2018
- 350m2\* Total Floor Area
- 200m2\* Ground Floor
- 80m2\* Air Conditioned First Floor Office
- 50m2\* of Additional Storage mezz (Rated for 400kg/m2)
- 7.5m Roof Height
- 2 x Colourbond Electric High-Roller Doors
- Insulated Roof
- Grey Glass, Powder Coated Aluminium frames
- Kitchen, Bathroom and Shower Facilities
- Located Nearby Major Arterial Roads