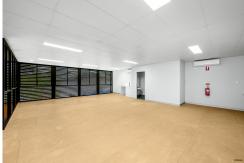

This Light-Industrial Factory is the Toyota Landcruiser of Industrial Property - well built, great to look at and built to an incredibly high standard. The property consists of 200m2 of ground floor, 80m2\* of professional first floor office, 50m2\* of additional engineered first floor mezzanine, 2 x electric high-roller doors, and with a whopping 6 car parks on title.

#### Property Features:

- Front Position of the Modern Reece Plaza Complex built in 2018
- 350m2\* Total Floor Area
- 200m2\* Ground Floor
- 80m2\* Air Conditioned First Floor Office
- 50m2\* of Additional Storage mezz (Rated for 400kg/m2)
- 7.5m Roof Height
- 2 x Colourbond Electric High-Roller Doors
- Insulated Roof
- Grey Glass, Powder Coated Aluminium frames
- Kitchen, Bathroom and Shower Facilities
- Located Nearby Major Arterial Roads