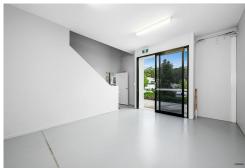

This Light-Industrial Factory is the Toyota Landcruiser of Industrial Property - well built, great to look at and built to an incredibly high standard. The property consists of 200m2 of ground floor, 80m2\* of professional first floor office, 50m2\* of additional engineered first floor mezzanine, 2 x electric high-roller doors, and with a whopping 6 car parks on title.

#### Property Features:

- Front Position of the Modern Reece Plaza Complex built in 2018
- 350m2\* Total Floor Area
- 200m2\* Ground Floor
- 80m2\* Air Conditioned First Floor Office
- 50m2\* of Additional Storage mezz (Rated for 400kg/m2)
- 7.5m Roof Height
- 2 x Colourbond Electric High-Roller Doors
- Insulated Roof
- Grey Glass, Powder Coated Aluminium frames
- Kitchen, Bathroom and Shower Facilities
- Located Nearby Major Arterial Roads