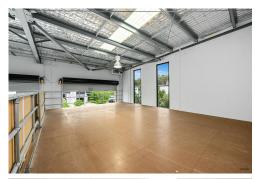

This Light-Industrial Factory is the Toyota Landcruiser of Industrial Property - well built, great to look at and built to an incredibly high standard. The property consists of 200m2 of ground floor, 80m2\* of professional first floor office, 50m2\* of additional engineered first floor mezzanine, 2 x electric high-roller doors, and with a whopping 6 car parks on title.

#### Property Features:

- Front Position of the Modern Reece Plaza Complex built in 2018
- 350m2\* Total Floor Area
- 200m2\* Ground Floor
- 80m2\* Air Conditioned First Floor Office
- 50m2\* of Additional Storage mezz (Rated for 400kg/m2)
- 7.5m Roof Height
- 2 x Colourbond Electric High-Roller Doors
- Insulated Roof
- Grey Glass, Powder Coated Aluminium frames
- Kitchen, Bathroom and Shower Facilities
- Located Nearby Major Arterial Roads