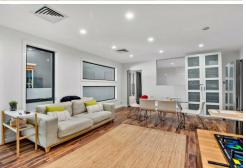

Bankstown (02) 9790 1111

- -Ground floor air-conditioned office/showroom
- -Additional bonus first-floor office space of 40sqm approx. (not included in the quoted building area).
- -Kitchen including dishwasher
- -Two (2) bathrooms
- -Shower
- -LED lights throughout the facility enhancing its visual appeal and energy efficiency
- -Four (4) allocated parking spaces
- -Painted warehouse walls
- -Epoxy coated warehouse floor
- -Security cameras and alarm
- -Data cabling throughout
- -Full height concrete panel construction and metal deck roof
- -Flexible E4 zoning allowing a wide range of users 24/7
- -Conveniently located within close proximity to the Great Western Highway, M4 & M7 Motorways providing excellent access to greater Sydney and interstate highways.
- Flexibility to either occupy or purchase with a short-term lease and holding income, appealing to a diverse range of potential buyers, including savvy investors and owner-occupiers.