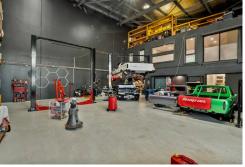

**Building Area** 296sqm

Contact Matt Keeping 0414 429 134 mkeeping@ljhcb.com.au

Key attributes include;

- -Total building area: 296sqm\* of premium industrial space
- -High clearance clear span warehouse up to 9.2m\*maximising cubic capacity
- -Access via one (1) extra high motorised roller shutter door covered by an awning providing all weather loading

Bankstown (02) 9790 1111

- -Ground floor air-conditioned office/showroom
- -Additional bonus first-floor office space of 40sqm approx. (not included in the quoted building area).
- -Kitchen including dishwasher
- -Two (2) bathrooms
- -Shower
- -LED lights throughout the facility enhancing its visual appeal and energy efficiency
- -Four (4) allocated parking spaces
- -Painted warehouse walls
- -Epoxy coated warehouse floor
- -Security cameras and alarm
- -Data cabling throughout
- -Full height concrete panel construction and metal deck roof
- -Flexible E4 zoning allowing a wide range of users 24/7
- -Conveniently located within close proximity to the Great Western Highway, M4 & M7 Motorways providing excellent access to greater Sydney and interstate highways.
- Flexibility to either occupy or purchase with a short-term lease and holding income, appealing to a diverse range of potential buyers, including savvy investors and owner-occupiers.