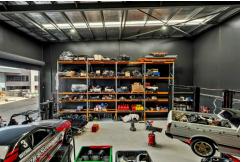

**Building Area** 296sqm

Contact Matt Keeping 0414 429 134 mkeeping@ljhcb.com.au

Key attributes include;

- -Total building area: 296sqm\* of premium industrial space
- -High clearance clear span warehouse up to 9.2m\*maximising cubic capacity
- -Access via one (1) extra high motorised roller shutter door covered by an awning providing all weather loading

Bankstown (02) 9790 1111

- -Ground floor air-conditioned office/showroom
- -Additional bonus first-floor office space of 40sqm approx. (not included in the quoted building area).
- -Kitchen including dishwasher
- -Two (2) bathrooms
- -Shower
- -LED lights throughout the facility enhancing its visual appeal and energy efficiency
- -Four (4) allocated parking spaces
- -Painted warehouse walls
- -Epoxy coated warehouse floor
- -Security cameras and alarm
- -Data cabling throughout
- -Full height concrete panel construction and metal deck roof
- -Flexible E4 zoning allowing a wide range of users 24/7
- -Conveniently located within close proximity to the Great Western Highway, M4 & M7 Motorways providing excellent access to greater Sydney and interstate highways.
- Flexibility to either occupy or purchase with a short-term lease and holding income, appealing to a diverse range of potential buyers, including savvy investors and owner-occupiers.