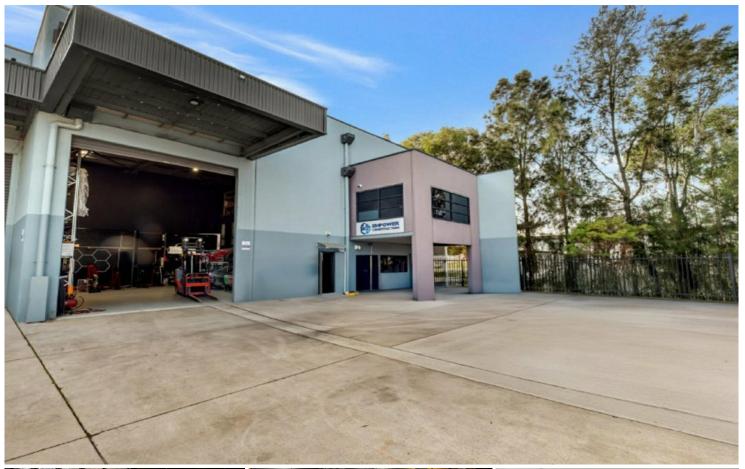

## Arndell Park, Unit 2, 4 Wrightland Place

Prime Industrial Unit Including High Clearance Warehouse & Quality Fit-Out

LJ Hooker Commercial are pleased to present to the market for sale, Unit 2/4 Wrightland Place, Arndell Park via an Expressions of Interest (EOI) campaign closing Thursday, 10th July 2025 at 11:00am (AEST), unless sold prior.

This exceptional property is located in one of Western Sydneys most highly sought after and tightly held Industrial suburbs and opportunities like this are extremely rare.

For Sale

Expressions of Interest

**Building Area** 296sqm

Contact Matt Keeping 0414 429 134 mkeeping@ljhcb.com.au

Key attributes include;

- -Total building area: 296sqm\* of premium industrial space
- -High clearance clear span warehouse up to 9.2m\*maximising cubic capacity
- -Access via one (1) extra high motorised roller shutter door covered by an awning providing all weather loading

Bankstown (02) 9790 1111

- -Ground floor air-conditioned office/showroom
- -Additional bonus first-floor office space of 40sqm approx. (not included in the quoted building area).
- -Kitchen including dishwasher
- -Two (2) bathrooms
- -Shower
- -LED lights throughout the facility enhancing its visual appeal and energy efficiency
- -Four (4) allocated parking spaces
- -Painted warehouse walls
- -Epoxy coated warehouse floor
- -Security cameras and alarm
- -Data cabling throughout
- -Full height concrete panel construction and metal deck roof
- -Flexible E4 zoning allowing a wide range of users 24/7
- -Conveniently located within close proximity to the Great Western Highway, M4 & M7 Motorways providing excellent access to greater Sydney and interstate highways.
- Flexibility to either occupy or purchase with a short-term lease and holding income, appealing to a diverse range of potential buyers, including savvy investors and owner-occupiers.