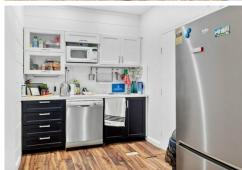

Bankstown (02) 9790 1111

- -Ground floor air-conditioned office/showroom
- -Additional bonus first-floor office space of 40sqm approx. (not included in the quoted building area).
- -Kitchen including dishwasher
- -Two (2) bathrooms
- -Shower
- -LED lights throughout the facility enhancing its visual appeal and energy efficiency
- -Four (4) allocated parking spaces
- -Painted warehouse walls
- -Epoxy coated warehouse floor
- -Security cameras and alarm
- -Data cabling throughout
- -Full height concrete panel construction and metal deck roof
- -Flexible E4 zoning allowing a wide range of users 24/7
- -Conveniently located within close proximity to the Great Western Highway, M4 & M7 Motorways providing excellent access to greater Sydney and interstate highways.
- Flexibility to either occupy or purchase with a short-term lease and holding income, appealing to a diverse range of potential buyers, including savvy investors and owner-occupiers.