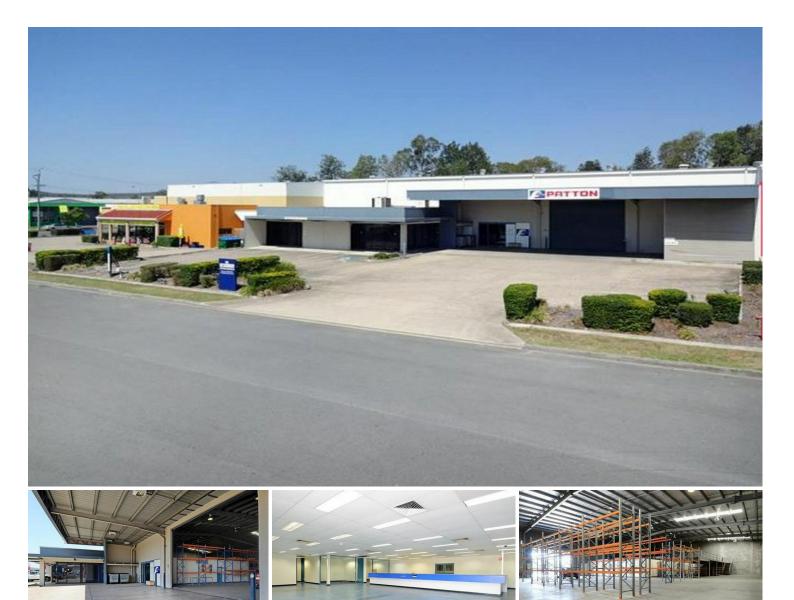

1,300sqm Freestanding Corporate Office/Warehouse With 10 Carparks!

- \* 1,300sqm total GFA
- \* 10 onsite carparks
- \* Container set down ability
- \* Large awning for all weather conditions
- \* Access via one container height roller door
- \* 300sqm ground floor corporate office
- \* Great access to Boundary Road and the Ipswich Motorway

For Lease Contact Agents

**Building Area** 1,300-1,300sqm Located approximately 11 kilometres south of the Brisbane city centre, this is one of Brisbane's best established industrial precincts. The area offers excellent access to the Acacia Ridge rail freight terminal, Archerfield Airport, the Ipswich Motorway, and the Logan Motorway. The area is the Queensland base for some of Australia's largest private and public companies.