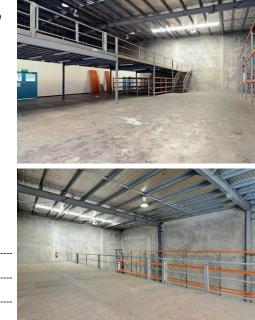

1,300sqm Freestanding Corporate Office/Warehouse With 10 Carparks!

- \* 1,300sqm total GFA
- \* 10 onsite carparks
- \* Container set down ability
- \* Large awning for all weather conditions
- \* Access via one container height roller door
- \* 300sqm ground floor corporate office
- \* Great access to Boundary Road and the Ipswich Motorway

For Lease Contact Agents

**Building Area** 1,300-1,300sqm Located approximately 11 kilometres south of the Brisbane city centre, this is one of Brisbane's best established industrial precincts. The area offers excellent access to the Acacia Ridge rail freight terminal, Archerfield Airport, the Ipswich Motorway, and the Logan Motorway. The area is the Queensland base for some of Australia's largest private and public companies.