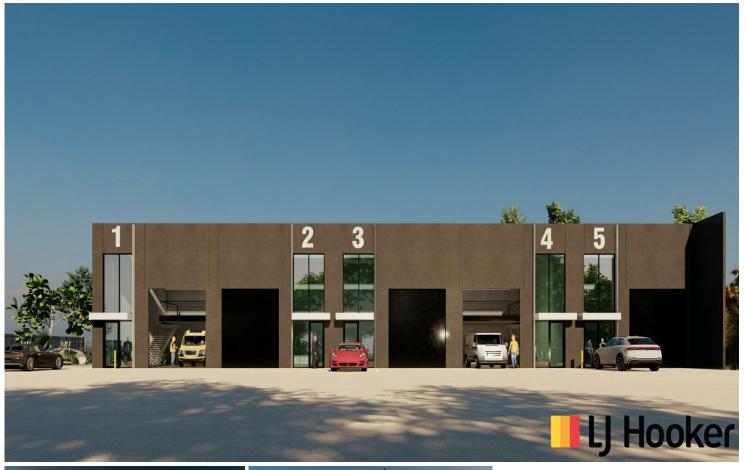

# Altona North, 2-5/2 Pinnacle Road

Main Road Exposure - Brand New - ONLY1 Left!

An exciting opportunity has arrived with these brand new warehouses in the heart of Altona North's thriving commercial pocket. It is perfectly positioned to meet your commercial needs/business with easy access to the Western Ring Road, Princes Hwy, the West Gate Bridge, and a bonus of an onsite Cafe and Petrol station. Combine that with its main road exposure and spacious mezzanine, it is perfectly suited to the owner occupier or shrewd investor, with a potential rental income of \$36,000 per annum. With only 3 remaining,

Here's what we know:

- Floor area 96m2
- Mezzanine area 44m2
- On site car space
- Roller door
- Powder room

make the call NOW!

### **Wally Houli**

0432 049 161

wally.haouli@ljhooker.com.au

looker

LJ Hooker Altona North (03) 9392 7888

- Expected completion date: September 2024
- Lot 1, 2, 4 & 5 are SOLD
- Only lot 3 still AVAILABLE