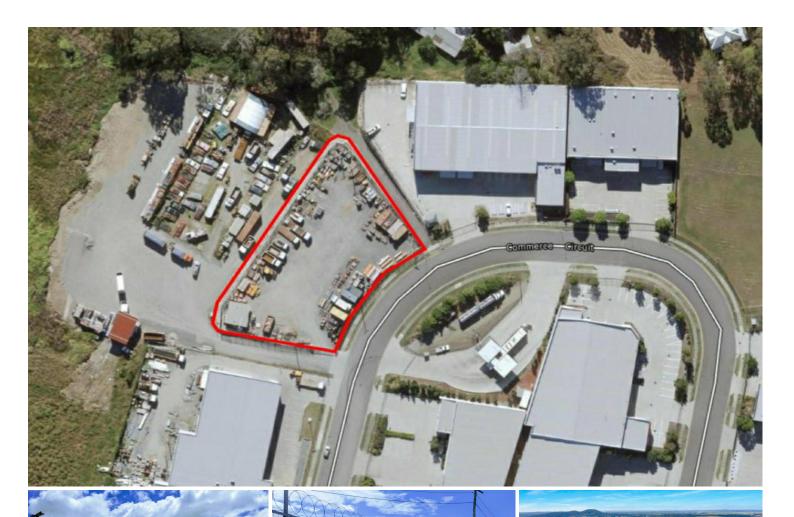

## Security Plus! Rare Hardstand Site

- \* Best Secured Hardstand Site In Yatala!
- \* Plus Security Lighting, Electricity and Water.
- \* Features Remote Access Front Gate, 3m High Boundary Fencing with Razor Wire, Plus Security Lighting
- \* 2,900sqm (approx.).
- \* Perfect Heavy Machinery Storage Yard.
- \* Under 10 mins to M1 & Yatala Pies.
- \* Call John Barter 0418 632 326 For A Deal Today!

LEASE RATE: Contact Agent AVAILABLE SPACE: 2,900 sqm

Location:

# **More About this Property**

| Property ID   | 10NZGCF          |
|---------------|------------------|
| Property Type | Land/Development |
| Land Area     | 2900 m²          |
|               |                  |