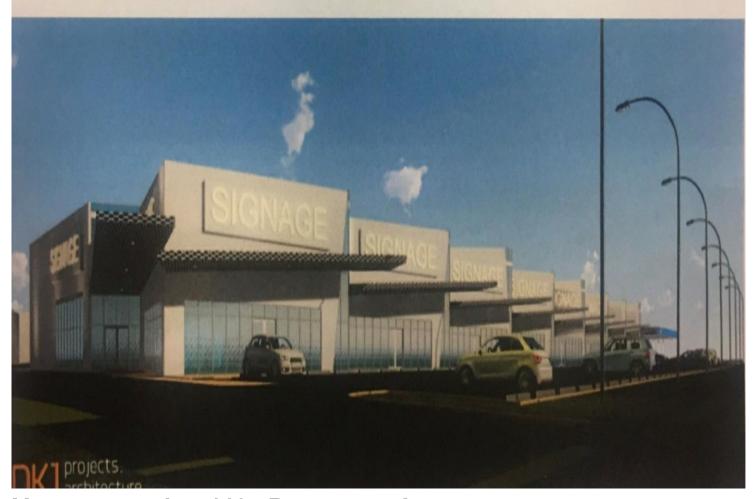

## Yarrawonga, Lot 1134 Roystonea Avenue PALMERSTON CENTRAL

This soon to be constructed, purpose —built facility, will offer full glass frontage retail tenancies from 250 —1600 m2 on the busiest intersection in Palmerston at Cnr of Roystonea Ave & Temple Tce. There is already a 24/7/365 Fuel Express on the corner that will cater for a quick service food outlet.

Located within easy walking distance of Palmerston CBD —opposite the Bus interchange and the Health Precinct —Palmerston Central will provide premium addresses for savvy, iconic branded, large format retailers.