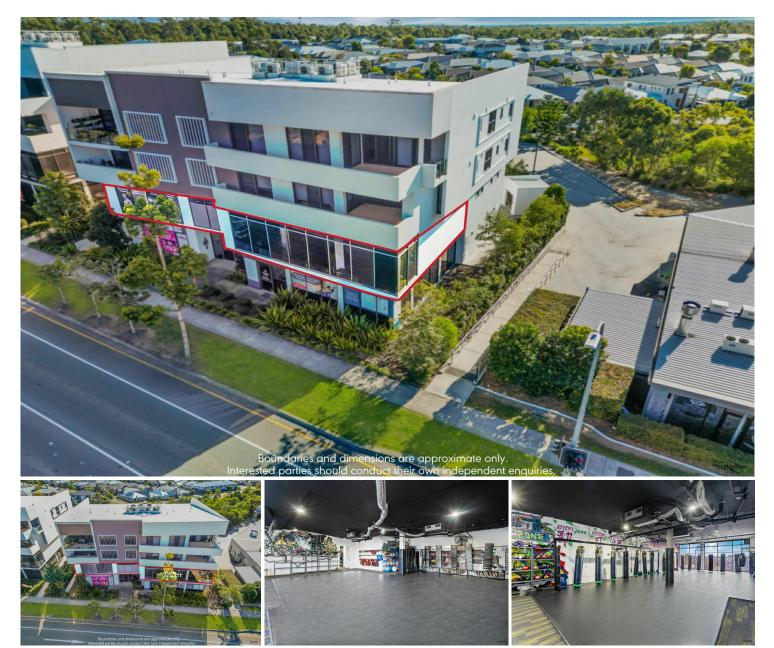

# Yarrabilba, 5,6 & 7/30 Everglade Drive

First Floor Mixed Use Commercial Space Available for Lease in Yarrabilba CBD

MULTIPLE SIZE OPTIONS AVAILABLE

Currently occupied by a sport and recreation training gym, this immaculate, near-new building offers versatile office spaces with lift access and residential apartments above. Perfectly suited for a variety of professional services, this location benefits from high visibility and a constant flow of potential clients and customers.

Current Centre Businesses Include: Dance Studio, Personal Training, Mortgage Choice and a Nail Salon.

Available Size Options:

- Tenancy 4: 132 sqm
- Tenancy 6: 131 sqm

- Prime location in Yarrabilba CBD, close to shopping, schools, and abundant local residences

This is an ideal opportunity to position your business in a thriving community hub. For more information or to arrange an inspection, please contact our listing agents Beau Cater and Christie.