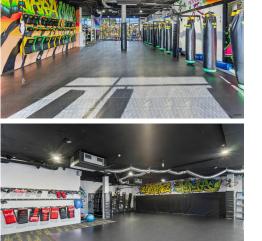

# Yarrabilba, 5,6 & 7/30 Everglade Drive

First Floor Mixed Use Commercial Space Available for Lease in Yarrabilba CBD

MULTIPLE SIZE OPTIONS AVAILABLE

Currently occupied by a sport and recreation training gym, this immaculate, near-new building offers versatile office spaces with lift access and residential apartments above. Perfectly suited for a variety of professional services, this location benefits from high visibility and a constant flow of potential clients and customers.

Current Centre Businesses Include: Dance Studio, Personal Training, Mortgage Choice and a Nail Salon.

Available Size Options:

- Tenancy 4: 132 sqm
- Tenancy 6: 131 sqm