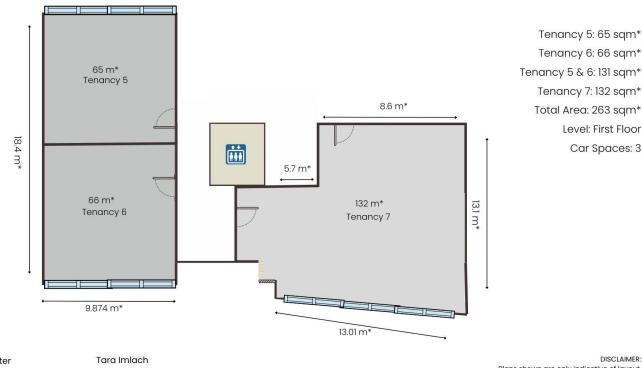

Current Centre Businesses Include: Dance Studio, Personal Training, Mortgage Choice and a Nail Salon.

Available Size Options:

- Tenancy 4: 132 sqm
- Tenancy 6: 131 sqm

- Tenancy 6a: 66 sqm
- Tenancy 6b: 65 sqm
- Entire Area (including additional private entry/lobby): 287 sqm

Key Features:

- Onsite allocated parking
- Male and female amenities on each floor
- Security access
- Main road exposure

## 5,6 & 7/30 Everglade Drive Yarrabilba 4207

Level: First Floor

Car Spaces: 3

Beau Cater 0415 131 494 beau@ljhookersgc.com.au

0452 418 343 tara@ljhookersgc.com.au

DISCLAIMER: Plans shown are only indicative of layout. Dimensions are approximate. \*Approximate