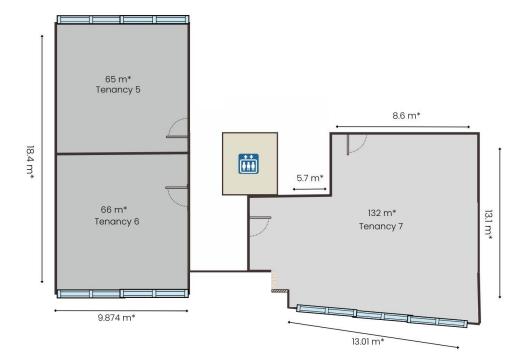

Current Centre Businesses Include: Dance Studio, Personal Training, Mortgage Choice and a Nail Salon.

Available Size Options:

- Tenancy 4: 132 sqm - Tenancy 6: 131 sqm

Southern Gold Coast (07) 5576 5500

- Tenancy 6a: 66 sqmTenancy 6b: 65 sqm
- Entire Area (including additional private entry/lobby): 287 sqm

## 5,6 & 7/30 Everglade Drive

Yarrabilba 4207

Tenancy 5: 65 sqm\*
Tenancy 6: 66 sqm\*
Tenancy 5 & 6: 131 sqm\*
Tenancy 7: 132 sqm\*
Total Area: 263 sqm\*
Level: First Floor
Car Spaces: 3

Beau Cater 0415 131 494 beau@ljhookersgc.com.au Tara Imlach 0452 418 343 tara@ljhookersgc.com.au DISCLAIMER:
Plans shown are only indicative of layout.
Dimensions are approximate.
\*Approximate