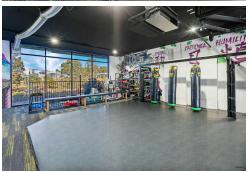

## Yarrabilba, 5,6 & 7/30 Everglade Drive

First Floor Mixed Use Space Available for Lease in Yarrabilba CBD

MULTIPLE SIZE OPTIONS AVAILABLE

Currently occupied by a sport and recreation training gym, this immaculate, near-new building offers versatile office spaces with lift access and residential apartments above. Perfectly suited for a variety of professional services, this location benefits from high visibility and a constant flow of potential clients and customers.

Current Centre Businesses Include: Dance Studio, Personal Training, Mortgage Choice and a Nail Salon.

Available Size Options:

- Tenancy 4: 132 sqm - Tenancy 6: 131 sqm

#### Key Features:

- Onsite allocated parking
- Male and female amenities on each floor
- Security access
- Main road exposure
- Prime location in Yarrabilba CBD, close to shopping, schools, and abundant local residences