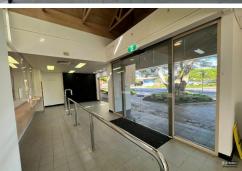

## Woolgoolga, Shop A-B/56 Beach Street

HIGH PROFILE LOCATION —340m2

This high-profile opportunity does not come up very often. Approx 340m2 is situated directly opposite Woolgoolga Central on the corner of Beach and Nightingale street (the main pedestrian crossings) and has a wide glazed frontage.

Previously occupied by the NAB, the premises is suitable for either Retail, or Office space for a business requiring HUGE exposure. The property is airconditioned.

Excellent foot traffic and situated adjacent the new relocated Botanicus boutique and Lalu Lalu fashion.

## LJ Hooker Commercial

The premises enjoys the following features:

- Prime Woolgoolga CBD position
- High profile office/retail location
- Suitable for a variety of uses
- Rare opportunity
- Attractive lease terms available
- Ample natural light
- Massive signage opportunity