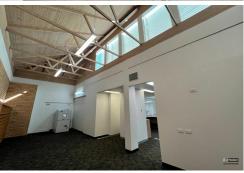

## Woolgoolga, Shop A-B/56 Beach Street

HIGH PROFILE LOCATION —340m2

This high-profile opportunity does not come up very often. Approx 340m2 is situated directly opposite Woolgoolga Central on the corner of Beach and Nightingale street (the main pedestrian crossings) and has a wide glazed frontage.

Previously occupied by the NAB, the premises is suitable for either Retail, or Office space for a business requiring HUGE exposure. The property is airconditioned.

Excellent foot traffic and situated adjacent the new relocated Botanicus boutique and Lalu Lalu fashion.

## LJ Hooker Commercial

The premises enjoys the following features:

- Prime Woolgoolga CBD position
- High profile office/retail location
- Suitable for a variety of uses
- Rare opportunity
- Attractive lease terms available
- Ample natural light
- Massive signage opportunity