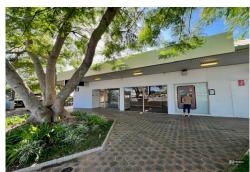

## Woolgoolga, Shop A-B/56 Beach Street

HIGH PROFILE LOCATION —340m2

This high-profile opportunity does not come up very often. Approx 340m2 is situated directly opposite Woolgoolga Central on the corner of Beach and Nightingale street (the main pedestrian crossings) and has a wide glazed frontage.

Previously occupied by the NAB, the premises is suitable for either Retail, or Office space for a business requiring HUGE exposure. The property is airconditioned.

Excellent foot traffic and situated adjacent the new relocated Botanicus boutique and Lalu Lalu fashion.

Kerbside parking is available.

BE QUICK FOR THIS ONE!!!

**For Lease** \$110,000 + GST

**Building Area** 340sqm

Contact Deb Grimley 0434 301 550 dgrimley@ljhcoffs.com

Coffs Harbour (02) 6651 6711

## LJ Hooker Commercial

The premises enjoys the following features:

- Prime Woolgoolga CBD position
- High profile office/retail location
- Suitable for a variety of uses
- Rare opportunity
- Attractive lease terms available
- Ample natural light
- Massive signage opportunity