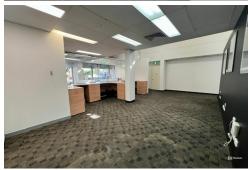

## Woolgoolga, Shop A-B/56 Beach Street HIGH PROFILE LOCATION - 340m2

This high-profile opportunity does not come up very often. Approx 340m2 is situated directly opposite Woolgoolga Central on the corner of Beach and Nightingale street (the main pedestrian crossings) and has a wide glazed frontage.

Previously occupied by the NAB, the premises is suitable for either Retail, or Office space for a business requiring HUGE exposure. The property is airconditioned.

Excellent foot traffic and situated adjacent the new relocated Botanicus boutique and Lalu Lalu fashion.

- Prime Woolgoolga CBD position
- High profile office/retail location
- Suitable for a variety of uses
- Rare opportunity
- Attractive lease terms available
- Ample natural light
- Massive signage opportunity