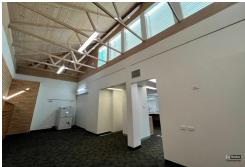

## Woolgoolga, Shop A-B/56 Beach Street HIGH PROFILE LOCATION - 340m2

This high-profile opportunity does not come up very often. Approx 340m2 is situated directly opposite Woolgoolga Central on the corner of Beach and Nightingale street (the main pedestrian crossings) and has a wide glazed frontage.

Previously occupied by the NAB, the premises is suitable for either Retail, or Office space for a business requiring HUGE exposure. The property is airconditioned.

Excellent foot traffic and situated adjacent the new relocated Botanicus boutique and Lalu Lalu fashion.

- Prime Woolgoolga CBD position
- High profile office/retail location
- Suitable for a variety of uses
- Rare opportunity
- Attractive lease terms available
- Ample natural light
- Massive signage opportunity