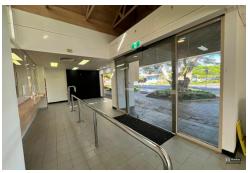

## Woolgoolga, Shop A-B/56 Beach Street HIGH PROFILE LOCATION - 340m2

This high-profile opportunity does not come up very often. Approx 340m2 is situated directly opposite Woolgoolga Central on the corner of Beach and Nightingale street (the main pedestrian crossings) and has a wide glazed frontage.

Previously occupied by the NAB, the premises is suitable for either Retail, or Office space for a business requiring HUGE exposure. The property is airconditioned.

Excellent foot traffic and situated adjacent the new relocated Botanicus boutique and Lalu Lalu fashion.

- Prime Woolgoolga CBD position
- High profile office/retail location
- Suitable for a variety of uses
- Rare opportunity
- Attractive lease terms available
- Ample natural light
- Massive signage opportunity