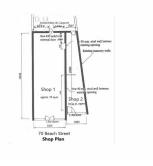

The asking gross annual rental of \$48,500 excluding GST, equates or \$932 + GST per week.

For all further details including available lease terms and conditions, leasing incentives, leasing packages, building plans etc. please contact one of LJ Hooker Commercial's Leasing Specialists today: