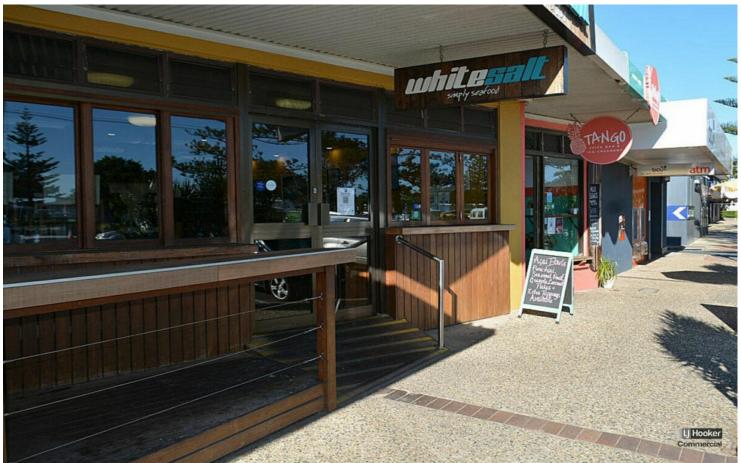

## CAF- RESTAURANT OPPORTUNITY WOOLGOOLGA — 79m2 + carport

Opportunity arising for a Takeaway / Food / Hospitality business in the prime centre of bustling Woolgoolga. Previously operating as busy Seafood takeaway operating as White Salt has a fantastic trade history.

The premises is situated on the busy side of the street within absolute prime retail location. Amongst other quality restaurants and retailers. Excellent foot traffic all year round being a tourist destination.

- Prime retail position
- Kerbside parking
- Rare food offer opportunity
- Existing Trade
- Grease Arrestor
- Additional carport /storage at the rear of the building

If you've been waiting for the right opportunity to become available in busy Woolgoolga, then CALL NOW!!!