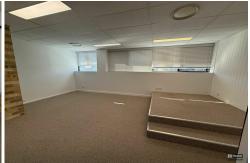

## MODERN OFFICE + BEACHSIDE LOCATION —83m2

Suite 3 comprises a modern first floor office which accommodates an approximate gross leasable area of 83m2.

This first-floor office suite has recently undergone a new fitout incorporating new glass partitioning and carpet, wall panelling, window dressings and fresh paint. The suite is ready to occupy and air-conditioned.

There are 2 separate large offices plus boardroom, its own kitchenette and WC. The office is directly opposite Woolgoolga Beach offering ocean glimpses and ample natural light. Quiet office space suitable for psychologist, mental health practitioners or similar.