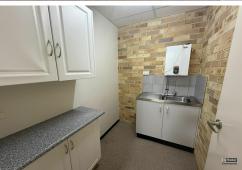

There are 2 separate large offices plus boardroom, its own kitchenette and WC. The office is directly opposite Woolgoolga Beach offering ocean glimpses and ample natural light. Quiet office space suitable for psychologist, mental health practitioners or similar.