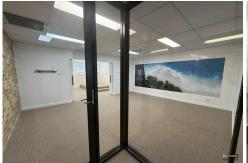

## MODERN OFFICE + BEACHSIDE LOCATION —83m2

Suite 3 comprises a modern first floor office which accommodates an approximate gross leasable area of 83m2.

This first-floor office suite has recently undergone a new fitout incorporating new glass partitioning and carpet, wall panelling, window dressings and fresh paint. The suite is ready to occupy and air-conditioned.

There are 2 separate large offices plus boardroom, its own kitchenette and WC. The office is directly opposite Woolgoolga Beach offering ocean glimpses and ample natural light. Quiet office space suitable for psychologist, mental health practitioners or similar.