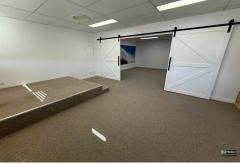

## MODERN OFFICE + BEACHSIDE LOCATION —83m2

Suite 3 comprises a modern first floor office which accommodates an approximate gross leasable area of 83m2.

This first-floor office suite has recently undergone a new fitout incorporating new glass partitioning and carpet, wall panelling, window dressings and fresh paint. The suite is ready to occupy and air-conditioned.

There are 2 separate large offices plus boardroom, its own kitchenette and WC. The office is directly opposite Woolgoolga Beach offering ocean glimpses and ample natural light. Quiet office space suitable for psychologist, mental health practitioners or similar.