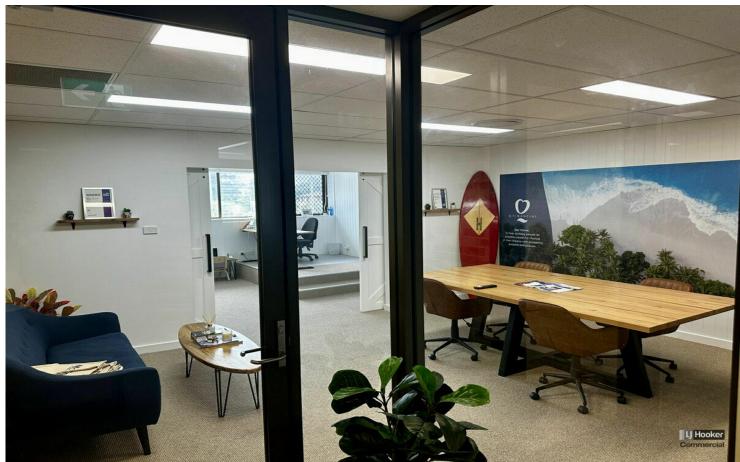

## Woolgoolga, 3/10 Queen Street FIRST FLOOR OFFICE SPACE with ample natural light— 66m2

Part of suite 3 comprises a modern first floor office which accommodates an approximate area of around 66 m2 (subject to requirement). This office space is available alongside an existing Home Loan Specialist, so a suitable compatible business is preferred. Shared boardroom area is an option.

The first-floor office suite is 1 large separate office with new carpet, is airconditioned with shared amenities plus kitchenette and is ready to occupy now.

10 Queen Street occupies a prime location in Woolgoolga's thriving CBD, located amongst other busy local businesses.

- Prime CBD position
- Excellent vehicular exposure and parking out front
- Air-conditioned
- Shared amenities
- Affordable rental
- NBN is available

If your business or employer is seeking affordable office premises, then CALL NOW !!!