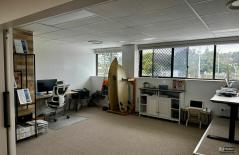

## Woolgoolga, 3/10 Queen Street FIRST FLOOR OFFICE SPACE with ample natural light— 66m2

Part of suite 3 comprises a modern first floor office which accommodates an approximate area of around 66 m2 (subject to requirement). This office space is available alongside an existing Home Loan Specialist, so a suitable compatible business is preferred. Shared boardroom area is an option.

The first-floor office suite is 1 large separate office with new carpet, is airconditioned with shared amenities plus kitchenette and is ready to occupy now.

10 Queen Street occupies a prime location in Woolgoolga's thriving CBD, located amongst other busy local businesses.

- Prime CBD position
- Excellent vehicular exposure and parking out front
- Air-conditioned
- Shared amenities
- Affordable rental
- NBN is available

If your business or employer is seeking affordable office premises, then CALL NOW !!!