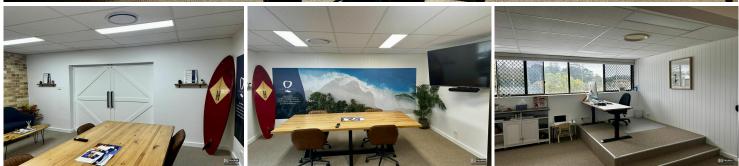

## Woolgoolga, 3/10 Queen Street FIRST FLOOR OFFICE SPACE with ample natural light— 66m2

Part of suite 3 comprises a modern first floor office which accommodates an approximate area of around 66 m2 (subject to requirement). This office space is available alongside an existing Home Loan Specialist, so a suitable compatible business is preferred. Shared boardroom area is an option.

The first-floor office suite is 1 large separate office with new carpet, is airconditioned with shared amenities plus kitchenette and is ready to occupy now.

10 Queen Street occupies a prime location in Woolgoolga's thriving CBD, located amongst other busy local businesses.

- Prime CBD position
- Excellent vehicular exposure and parking out front
- Air-conditioned
- Shared amenities
- Affordable rental
- NBN is available

If your business or employer is seeking affordable office premises, then CALL NOW !!!