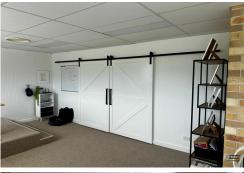

## Woolgoolga, 3/10 Queen Street FIRST FLOOR OFFICE SPACE with ample natural light— 66m2

Part of suite 3 comprises a modern first floor office which accommodates an approximate area of around 66 m2 (subject to requirement). This office space is available alongside an existing Home Loan Specialist, so a suitable compatible business is preferred. Shared boardroom area is an option.

The first-floor office suite is 1 large separate office with new carpet, is airconditioned with shared amenities plus kitchenette and is ready to occupy now.

10 Queen Street occupies a prime location in Woolgoolga's thriving CBD, located amongst other busy local businesses.