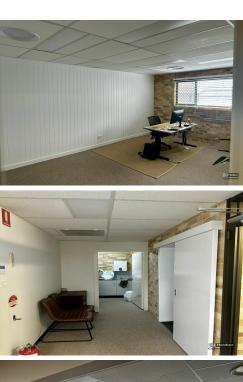

## Woolgoolga, 3/10 Queen Street FIRST FLOOR OFFICE SPACE with ample natural light— 66m2

Part of suite 3 comprises a modern first floor office which accommodates an approximate area of around 66 m2 (subject to requirement). This office space is available alongside an existing Home Loan Specialist, so a suitable compatible business is preferred. Shared boardroom area is an option.

The first-floor office suite is 1 large separate office with new carpet, is airconditioned with shared amenities plus kitchenette and is ready to occupy now.

10 Queen Street occupies a prime location in Woolgoolga's thriving CBD, located amongst other busy local businesses.

- Prime CBD position
- Excellent vehicular exposure and parking out front
- Air-conditioned
- Shared amenities
- Affordable rental
- NBN is available

If your business or employer is seeking affordable office premises, then CALL NOW !!!