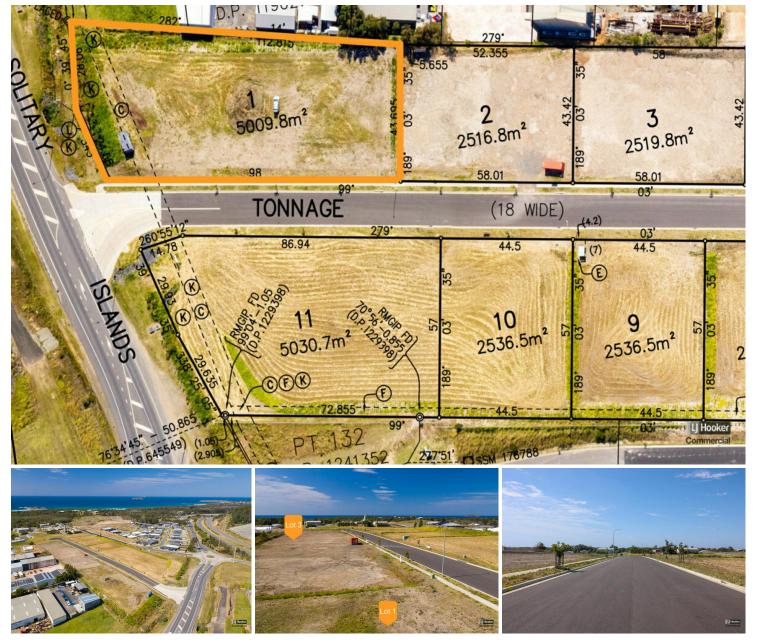

Lot 1, is a high profile industrial lot which also occupies a prominent corner position.

The site has very easy access to Pacific Highway.

Add a storage container for an office...

If your company needs to secure a suitable site for the construction of the Bypass then CALL NOW!!! Land is scarce....