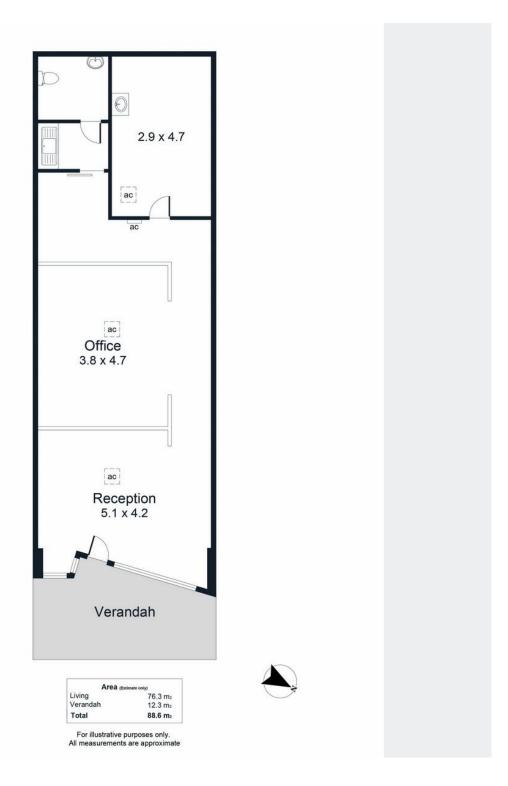

# PRIME MEDICAL CONSULTING - RETAIL - OFFICE SPACE

77 SQM (Approx.)

An extremely rare opportunity exists for you to establish your business fronting the high profile Port and Woodville Roads in Woodville South. Join the excitement of this popular, busy address and enhance its already strong tenancy mix. Just 8km to the CBD, walking distance to the Woodville Train Station and the bus stop is at your doorstep.

For Lease Contact Agent

**Building Area** 77sqm

Contact Ralph Pacillo 0433 117 801 ralph@ljhfp.com.au

## **More About this Property**

| Property ID   | HSRH67             |
|---------------|--------------------|
| Property Type | Medical/Consulting |
| Building Area | 77 m2              |