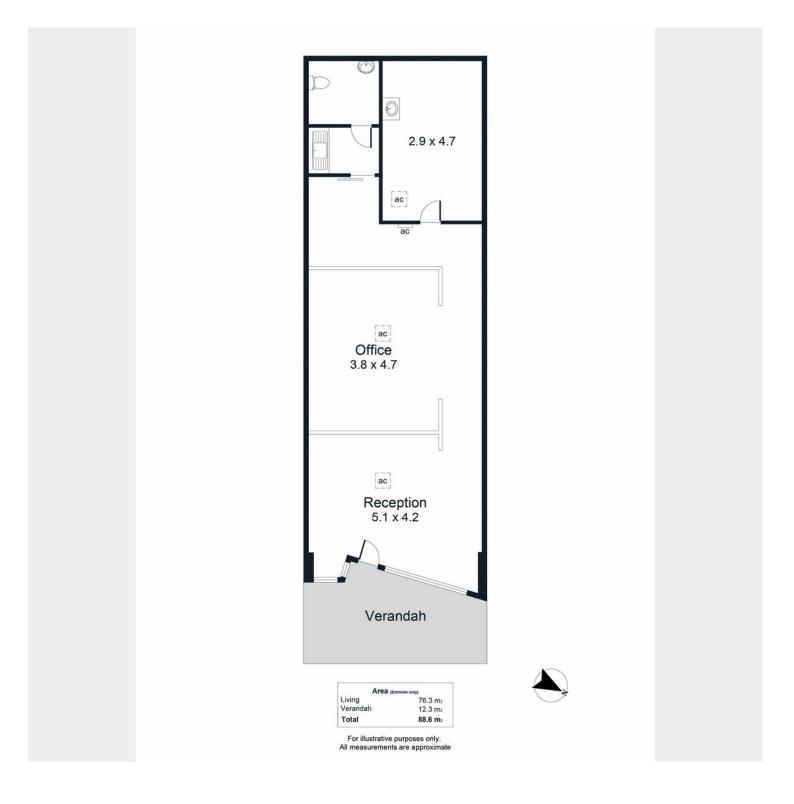

For Lease Contact Agent

Building Area 77sqm

Contact Ralph Pacillo 0433 117 801 ralph@ljhfp.com.au

LJ Hooker Flinders Park (08) 8352 1155

**Disclaimer:** All information contained therein is gathered from relevant third parties sources. We cannot guarantee or give any warranty about the information provided. Interested parties must rely solely on their own enquiries. - Over 50,000 vehicles passing daily

\*All measurements listed are approximate

Agents: Ralph Pacillo 0433 117 801 - rpacillo@ljhfp.com.au

RLA 215339 LJ Hooker Flinders Park 8352 1155

## More About this Property

| Property ID   | HSRH67             |
|---------------|--------------------|
| Property Type | Medical/Consulting |
| Building Area | 77 m²              |

Ralph Pacillo 0433 117 801 Licensee | ralph@ljhfp.com.au