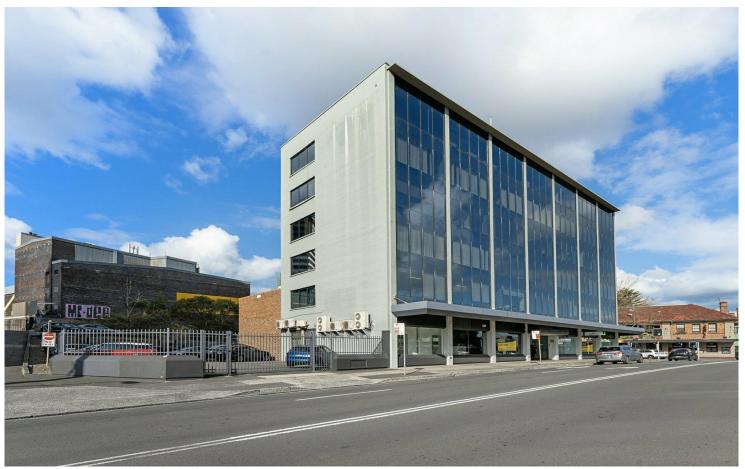

# Wollongong, Level 3/304 Crown Street

## Office Space for Lease

Positioned on a prominent corner at the gateway to Wollongong's CBD, this office space offers unparalleled convenience. Located within walking distance to Wollongong Railway Station, Wollongong Central Mall and Wollongong Hospital.

- \* Flexible floor plans to suit a wide range of business needs
- \* Lift access for ease of access
- \* On-site parking available
- \* Flexible lease terms and conditions

This is a fantastic opportunity to secure a high-profile address in a strategic CBD location.