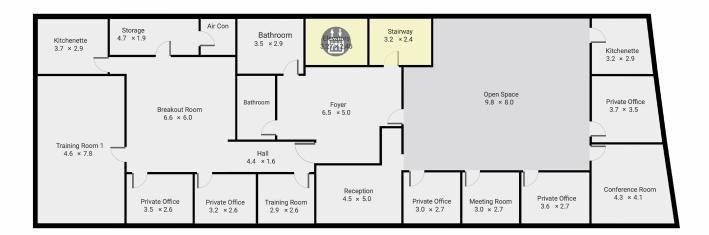

- \* Flexible floor plans to suit a wide range of business needs
- \* Lift access for ease of access
- \* On-site parking available
- \* Flexible lease terms and conditions

This is a fantastic opportunity to secure a high-profile address in a strategic CBD location.

#### Areas still available:

340sqm approx - Level 3 (Full floor) | \$85,000 + GST + Outgoings 141sqm approx - Level 3, Suite 1 | \$47,250 + GST (no outgoings)

### **Building Area**

141-340sqm