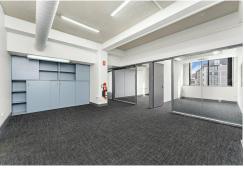

## Office Space for Lease

Positioned on a prominent corner at the gateway to Wollongong's CBD, this office space offers unparalleled convenience. Located within walking distance to Wollongong Railway Station, Wollongong Central Mall and Wollongong Hospital.

- \* Flexible floor plans to suit a wide range of business needs
- \* Lift access for ease of access
- \* On-site parking available
- \* Flexible lease terms and conditions

This is a fantastic opportunity to secure a high-profile address in a strategic CBD location.

#### Areas still available:

340sqm approx - Level 3 (Full floor) | \$85,000 + GST + Outgoings 141sqm approx - Level 3, Suite 1 | \$47,250 + GST (no outgoings)