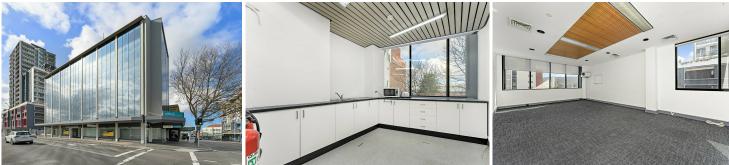

# Wollongong, Level 3/304 Crown Street

## Office Space for Lease

Positioned on a prominent corner at the gateway to Wollongong's CBD, this office space offers unparalleled convenience. Located within walking distance to Wollongong Railway Station, Wollongong Central Mall and Wollongong Hospital.

- \* Flexible floor plans to suit a wide range of business needs
- \* Lift access for ease of access
- \* On-site parking available
- \* Flexible lease terms and conditions

This is a fantastic opportunity to secure a high-profile address in a strategic CBD location.

#### Areas still available:

340sqm approx - Level 3 (Full floor) | \$85,000 + GST + Outgoings 141sqm approx - Level 3, Suite 1 | \$47,250 + GST (no outgoings)