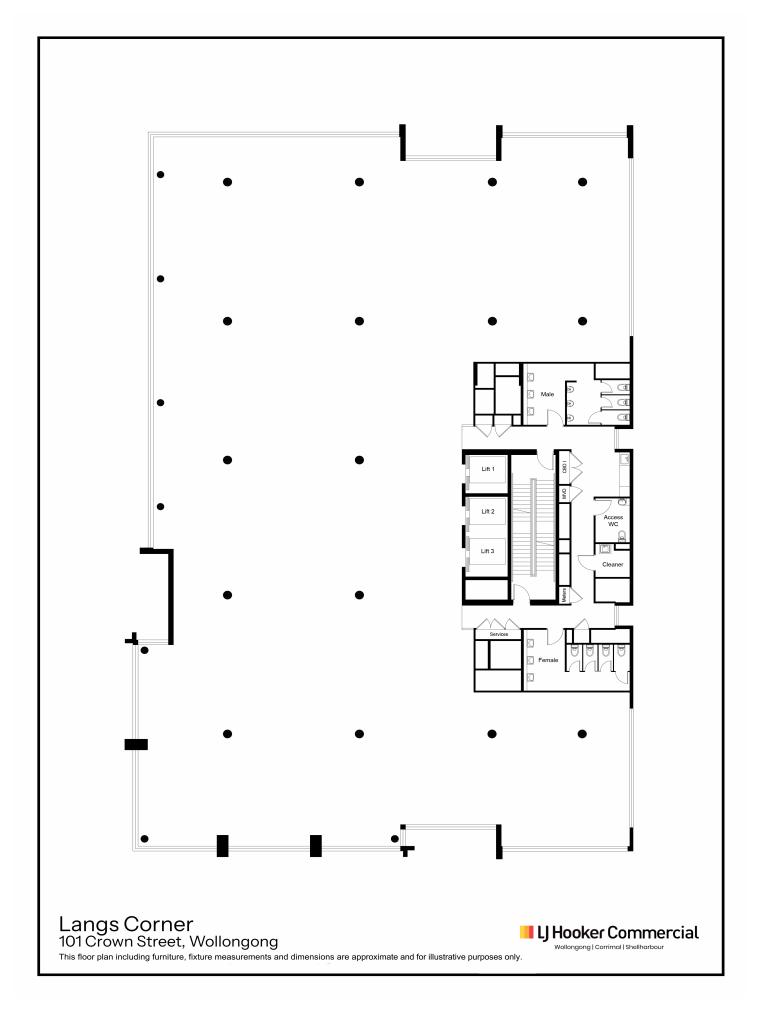

#### For Lease

Contact Agent

Building Area 500-3,000sqm

- Flexible layouts and custom fit-out opportunities
- Three, 1,000 sqm floor plates available, with flexibility options
- High-end finishes and excellent natural light
- · Convenient CBD location near transport, cafes, and retail
- Designed for both small businesses and corporate tenants
- Facilities that support productivity, comfort, and growth for all.