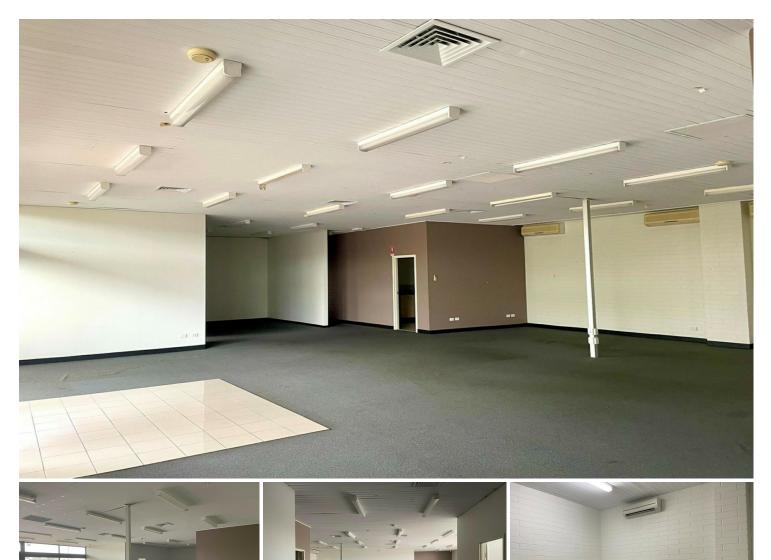

## PRIME WINNELLIE OFFICE/SHOWROOM

Excellent Office or Showroom of 260sqm. This property rarely comes onto the market. Well worth an inspection. The landlord is keen to lease so is willing to negotiate for the right tenant.

Available 1st October 2021.

- \* Plenty of off street parking for customers + clients.
- \* Can easily be configured to suit.
- \* Fully air-conditioned.
- \* Carpeted.
- \* Rear entrance from car park.
- \* Rear loading / parking.
- \* Separate toilets.

- \* Good Kitchen.
- \* Privacy blinds.
- \* Main entrance from Albatross street.

For further information please contact the Agent or Email: darwin@ljhc.com.au