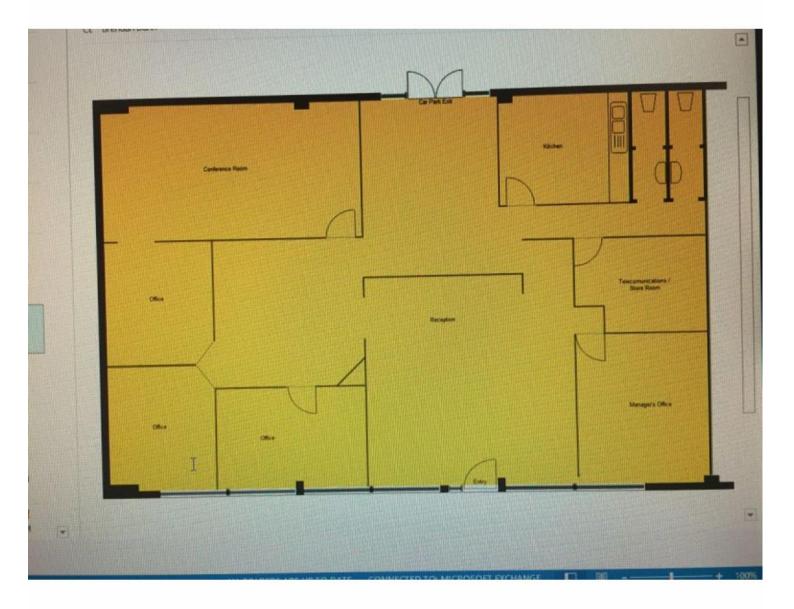

## PRIME WINNELLIE OFFICE/SHOWROOM

Excellent Office or Showroom of 260sqm. This property rarely comes onto the market. Well worth an inspection. The landlord is keen to lease so is willing to negotiate for the right tenant.

Available 1st October 2021.

- \* Plenty of off street parking for customers + clients.
- \* Can easily be configured to suit.
- \* Fully air-conditioned.
- \* Carpeted.
- \* Rear entrance from car park.
- \* Rear loading / parking.
- \* Separate toilets.

#### **Building Area** 260sqm