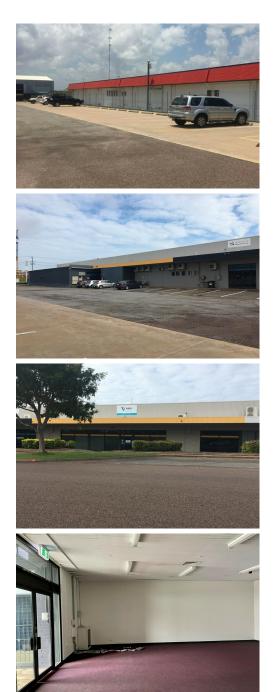

## PRIME WINNELLIE OFFICE/SHOWROOM

Excellent Office or Showroom of 260sqm. This property rarely comes onto the market. Well worth an inspection. The landlord is keen to lease so is willing to negotiate for the right tenant.

Available 1st October 2021.

- \* Plenty of off street parking for customers + clients.
- \* Can easily be configured to suit.
- \* Fully air-conditioned.
- \* Carpeted.
- \* Rear entrance from car park.
- \* Rear loading / parking.
- \* Separate toilets.