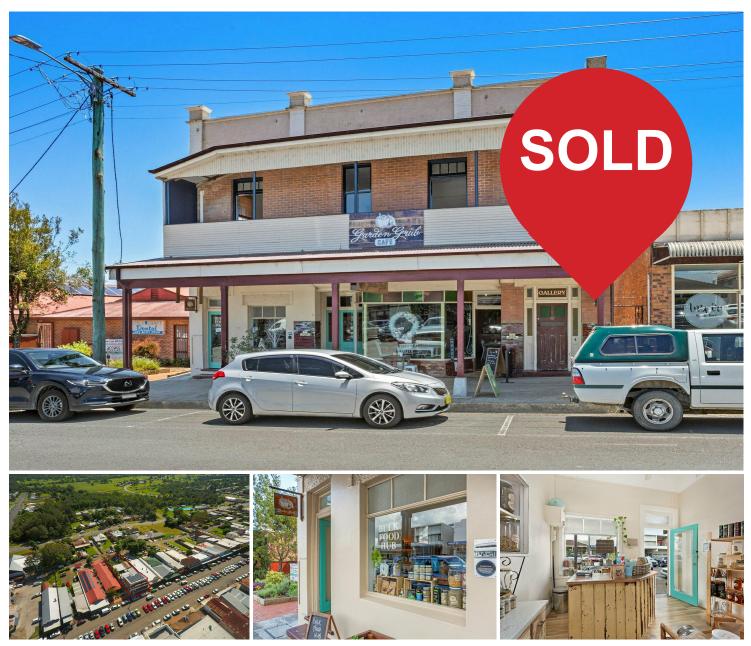

## Wingham, 99 Isabella Street Iconic Commercial Building with Multiple Tenancies

In the vibrant precinct of Wingham, we offer an opportunity to purchase a commercial building with multiple long term tenancies for a readymade investment to add to your portfolio.

Located in the heart of the town, this spacious building boasts a prime location with ample foot traffic and high visibility, making it an attractive investment for those looking to capitalize on the booming food and hospitality industry.

The main tenant covering the front two shops is the popular "Garden Grub Cafe", a renowned eatery with delicious organic foods and welcoming atmosphere. Upstairs hosts a spacious, beautifully restored three-bedroom apartment, ideal for those looking to live onsite or lease long term. Other tenants, keeping within the holistic theme of the building include an osteopath and natural herbalist.

For Sale \$1,340,000

Contact Amanda Tate 0427 539 991 atate@ljhtaree.com.au

LJ Hooker Taree (02) 6552 1133

**Disclaimer:** All information contained therein is gathered from relevant third parties sources. We cannot guarantee or give any warranty about the information provided. Interested parties must rely solely on their own enquiries. Don't miss out on this incredible opportunity to own a piece of Wingham's vibrant business community. Contact Amanda Tate on 0427 539 991 to receive your information memorandum or book in a private viewing.