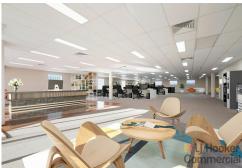

This property boasts modern interior with quality finishes including a marble entry foyer, LED lighting, ducted air conditioning and kitchenettes. Great outlook to Central Coast Highway with expansive glass providing excellent natural light to the interior.

Secure site also being fenced and gated.

Features include;

- \* High quality modern fit out in place
- \* Open plan layout
- \* Ducted air-conditioning
- \* Shared amenities
- \* Disability Access
- \* NBN Active
- \* Loads of natural light
- \* Highly Exposed location