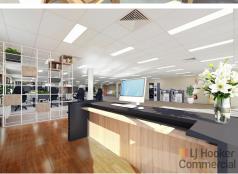

This property boasts modern interior with quality finishes including a marble entry foyer, LED lighting, ducted air conditioning and kitchenettes. Great outlook to Central Coast Highway with expansive glass providing excellent natural light to the interior.

Secure site also being fenced and gated.

Features include;

- \* High quality modern fit out in place
- \* Open plan layout
- \* Ducted air-conditioning
- \* Shared amenities
- \* Disability Access
- \* NBN Active
- \* Loads of natural light
- \* Highly Exposed location