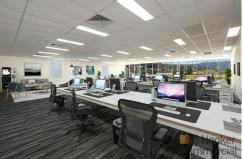

This property boasts modern interior with quality finishes including a marble entry foyer, LED lighting, ducted air conditioning and kitchenettes. Great outlook to Central Coast Highway with expansive glass providing excellent natural light to the interior.

Secure site also being fenced and gated.

Features include;

- \* High quality modern fit out in place
- \* Open plan layout
- \* Ducted air-conditioning
- \* Shared amenities
- \* Disability Access
- \* NBN Active
- \* Loads of natural light
- \* Highly Exposed location