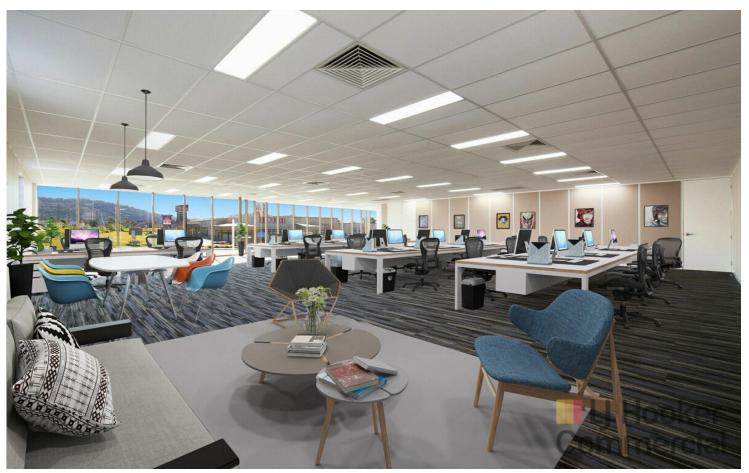

This property boasts modern interior with quality finishes including a marble entry foyer, LED lighting, ducted air conditioning and kitchenettes. Great outlook to Central Coast Highway with expansive glass providing excellent natural light to the interior.

Secure site also being fenced and gated.

Features include;

- \* High quality modern fit out in place
- \* Open plan layout
- \* Ducted air-conditioning
- \* Shared amenities
- \* Disability Access
- \* NBN Active
- \* Loads of natural light
- \* Highly Exposed location