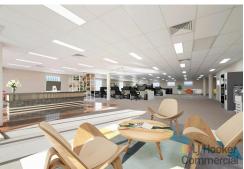

# West Gosford, 7/32 Central Coast Highway

Affordable open plan office with exposure!

Situated at the rear of the building this premises enjoys a quiet ambience on the Central Coast Highway in the sought after West Gosford precinct is this 200m2 approx. large office space now available for lease!

This property boasts modern interior with quality finishes including a marble entry foyer, LED lighting, ducted air conditioning and kitchenettes

With over 70,000 cars passing per day not only does this premises offer the highest exposure for your business but is also a professional workspace ready to move into today. Only a few minutes to Gosford CBD, Train Stations and the M1 Motorway makes this a convenient location for employees and customers alike.

#### Features include:

- \* High quality modern fit out in place
- \* Open plan layout
- \* Ducted air-conditioning
- \* Shared amenities
- \* Disability Access
- \* NBN Active
- \* Loads of natural light
- \* Highly Exposed location