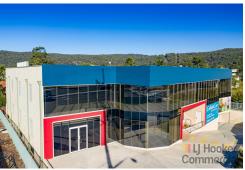

# West Gosford, 7/32 Central Coast Highway

Affordable open plan office with exposure!

Situated at the rear of the building this premises enjoys a quiet ambience on the Central Coast Highway in the sought after West Gosford precinct is this 200m2 approx. large office space now available for lease!

This property boasts modern interior with quality finishes including a marble entry foyer, LED lighting, ducted air conditioning and kitchenettes

With over 70,000 cars passing per day not only does this premises offer the highest exposure for your business but is also a professional workspace ready to move into today. Only a few minutes to Gosford CBD, Train Stations and the M1 Motorway makes this a convenient location for employees and customers alike.