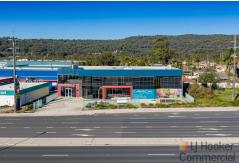

# West Gosford, 7/32 Central Coast Highway

Affordable open plan office with exposure!

Situated at the rear of the building this premises enjoys a quiet ambience on the Central Coast Highway in the sought after West Gosford precinct is this 200m2 approx. large office space now available for lease!

This property boasts modern interior with quality finishes including a marble entry foyer, LED lighting, ducted air conditioning and kitchenettes

With over 70,000 cars passing per day not only does this premises offer the highest exposure for your business but is also a professional workspace ready to move into today. Only a few minutes to Gosford CBD, Train Stations and the M1 Motorway makes this a convenient location for employees and customers alike.