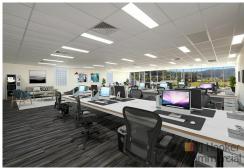

# West Gosford, 7/32 Central Coast Highway

Affordable open plan office with exposure!

Situated at the rear of the building this premises enjoys a quiet ambience on the Central Coast Highway in the sought after West Gosford precinct is this 200m2 approx. large office space now available for lease!

This property boasts modern interior with quality finishes including a marble entry foyer, LED lighting, ducted air conditioning and kitchenettes

With over 70,000 cars passing per day not only does this premises offer the highest exposure for your business but is also a professional workspace ready to move into today. Only a few minutes to Gosford CBD, Train Stations and the M1 Motorway makes this a convenient location for employees and customers alike.

#### Features include:

- \* High quality modern fit out in place
- \* Open plan layout
- \* Ducted air-conditioning
- \* Shared amenities
- \* Disability Access
- \* NBN Active
- \* Loads of natural light
- \* Highly Exposed location