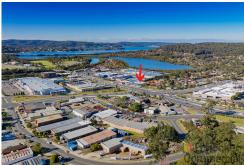

# West Gosford, 7/32 Central Coast Highway

Affordable open plan office with exposure!

Situated at the rear of the building this premises enjoys a quiet ambience on the Central Coast Highway in the sought after West Gosford precinct is this 200m2 approx. large office space now available for lease!

This property boasts modern interior with quality finishes including a marble entry foyer, LED lighting, ducted air conditioning and kitchenettes

With over 70,000 cars passing per day not only does this premises offer the highest exposure for your business but is also a professional workspace ready to move into today. Only a few minutes to Gosford CBD, Train Stations and the M1 Motorway makes this a convenient location for employees and customers alike.