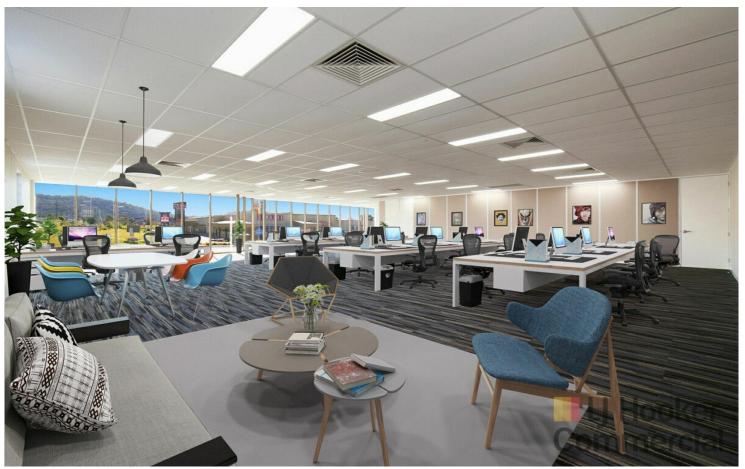

# West Gosford, 7/32 Central Coast Highway

Affordable open plan office with exposure!

Situated at the rear of the building this premises enjoys a quiet ambience on the Central Coast Highway in the sought after West Gosford precinct is this 200m2 approx. large office space now available for lease!

This property boasts modern interior with quality finishes including a marble entry foyer, LED lighting, ducted air conditioning and kitchenettes

With over 70,000 cars passing per day not only does this premises offer the highest exposure for your business but is also a professional workspace ready to move into today. Only a few minutes to Gosford CBD, Train Stations and the M1 Motorway makes this a convenient location for employees and customers alike.

#### Features include:

- \* High quality modern fit out in place
- \* Open plan layout
- \* Ducted air-conditioning
- \* Shared amenities
- \* Disability Access
- \* NBN Active
- \* Loads of natural light
- \* Highly Exposed location