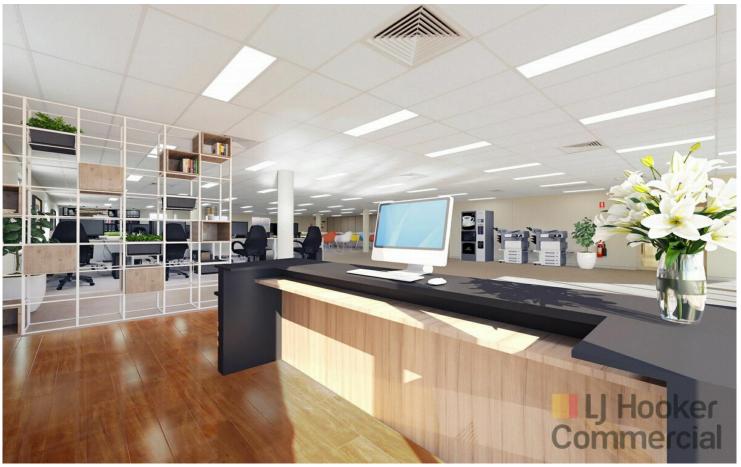

## West Gosford, 6/32 Central Coast Highway

Is this your next office? Make the move & enjoy the exposure!

Situated at the front of the building on level one is this 253m2 approx. open plan office now available for lease!

This premises enjoys maximum exposure to the Central Coast Highway with loads of natural light & vista views

Quality finishes abound including gloss tiles in the entry foyer, LED lighting, ducted air conditioning and modern kitchenettes.

#### Features include:

- \* High quality modern fit out in place
- \* Open plan layout
- \* Ducted air-conditioning
- \* Shared amenities
- \* Disability Access
- \* NBN Active
- \* Loads of natural light
- \* Highly Exposed location