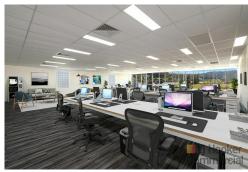

## West Gosford, 6/32 Central Coast Highway

Is this your next office? Make the move & enjoy the exposure!

Situated at the front of the building on level one is this 253m2 approx. open plan office now available for lease!

This premises enjoys maximum exposure to the Central Coast Highway with loads of natural light & vista views

Quality finishes abound including gloss tiles in the entry foyer, LED lighting, ducted air conditioning and modern kitchenettes.

#### Features include:

- \* High quality modern fit out in place
- \* Open plan layout
- \* Ducted air-conditioning
- \* Shared amenities
- \* Disability Access
- \* NBN Active
- \* Loads of natural light
- \* Highly Exposed location