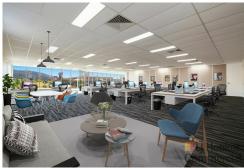

## West Gosford, 6/32 Central Coast Highway

Is this your next office? Make the move & enjoy the exposure!

Situated at the front of the building on level one is this 253m2 approx. open plan office now available for lease!

This premises enjoys maximum exposure to the Central Coast Highway with loads of natural light & vista views

Quality finishes abound including gloss tiles in the entry foyer, LED lighting, ducted air conditioning and modern kitchenettes.

#### Features include:

- \* High quality modern fit out in place
- \* Open plan layout
- \* Ducted air-conditioning
- \* Shared amenities
- \* Disability Access
- \* NBN Active
- \* Loads of natural light
- \* Highly Exposed location