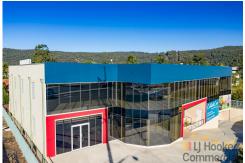

## West Gosford, 6/32 Central Coast Highway

Is this your next office? Make the move & enjoy the exposure!

Situated at the front of the building on level one is this 253m2 approx. open plan office now available for lease!

With over 70,000 cars passing per day not only does this premises offer the highest exposure for your business but is also a professional workspace ready to move into today. Only a few minutes to Gosford CBD, Train Stations and the M1 Motorway makes this a convenient location for employees and customers alike.