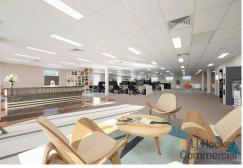

## West Gosford, 6/32 Central Coast Highway

Is this your next office? Make the move & enjoy the exposure!

Situated at the front of the building on level one is this 253m2 approx. open plan office now available for lease!

This premises enjoys maximum exposure to the Central Coast Highway with loads of natural light & vista views

Quality finishes abound including gloss tiles in the entry foyer, LED lighting, ducted air conditioning and modern kitchenettes.

#### Features include:

- \* High quality modern fit out in place
- \* Open plan layout
- \* Ducted air-conditioning
- \* Shared amenities
- \* Disability Access
- \* NBN Active
- \* Loads of natural light
- \* Highly Exposed location