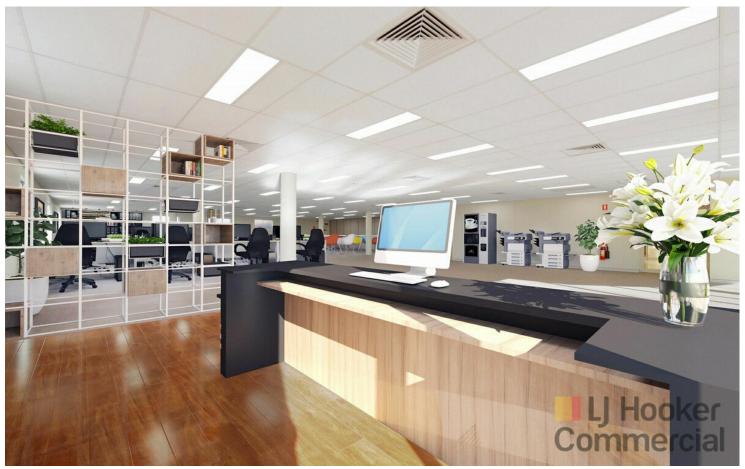

## West Gosford, 6/32 Central Coast Highway

Is this your next office? Make the move & enjoy the exposure!

Situated at the front of the building on level one is this 253m2 approx. open plan office now available for lease!

This premises enjoys maximum exposure to the Central Coast Highway with loads of natural light & vista views

Quality finishes abound including gloss tiles in the entry foyer, LED lighting, ducted air conditioning and modern kitchenettes.

#### Features include:

- \* High quality modern fit out in place
- \* Open plan layout
- \* Ducted air-conditioning
- \* Shared amenities
- \* Disability Access
- \* NBN Active
- \* Loads of natural light
- \* Highly Exposed location