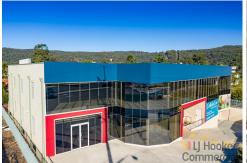

## West Gosford, 6/32 Central Coast Highway

Is this your next office? Make the move & enjoy the exposure!

Situated at the front of the building on level one is this 253m2 approx. open plan office now available for lease!

With over 70,000 cars passing per day not only does this premises offer the highest exposure for your business but is also a professional workspace ready to move into today. Only a few minutes to Gosford CBD, Train Stations and the M1 Motorway makes this a convenient location for employees and customers alike.