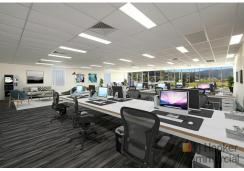

## West Gosford, 6/32 Central Coast Highway

Is this your next office? Make the move & enjoy the exposure!

Situated at the front of the building on level one is this 253m2 approx. open plan office now available for lease!

This premises enjoys maximum exposure to the Central Coast Highway with loads of natural light & vista views

Quality finishes abound including gloss tiles in the entry foyer, LED lighting, ducted air conditioning and modern kitchenettes.

#### Features include:

- \* High quality modern fit out in place
- \* Open plan layout
- \* Ducted air-conditioning
- \* Shared amenities
- \* Disability Access
- \* NBN Active
- \* Loads of natural light
- \* Highly Exposed location