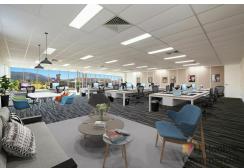

## West Gosford, 6/32 Central Coast Highway

Is this your next office? Make the move & enjoy the exposure!

Situated at the front of the building on level one is this 253m2 approx. open plan office now available for lease!

This premises enjoys maximum exposure to the Central Coast Highway with loads of natural light & vista views

Quality finishes abound including gloss tiles in the entry foyer, LED lighting, ducted air conditioning and modern kitchenettes.

#### Features include:

- \* High quality modern fit out in place
- \* Open plan layout
- \* Ducted air-conditioning
- \* Shared amenities
- \* Disability Access
- \* NBN Active
- \* Loads of natural light
- \* Highly Exposed location