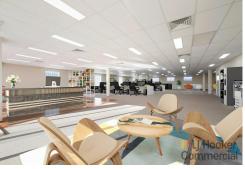

## West Gosford, 6/32 Central Coast Highway

Is this your next office? Make the move & enjoy the exposure!

Situated at the front of the building on level one is this 253m2 approx. open plan office now available for lease!

This premises enjoys maximum exposure to the Central Coast Highway with loads of natural light & vista views

Quality finishes abound including gloss tiles in the entry foyer, LED lighting, ducted air conditioning and modern kitchenettes.

#### Features include:

- \* High quality modern fit out in place
- \* Open plan layout
- \* Ducted air-conditioning
- \* Shared amenities
- \* Disability Access
- \* NBN Active
- \* Loads of natural light
- \* Highly Exposed location