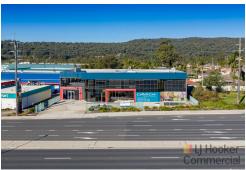

This premises enjoys maximum exposure to the Central Coast Highway with loads of natural light & vista views

Quality finishes abound including gloss tiles in the entry foyer, LED lighting, ducted air conditioning and modern kitchenettes.

With over 70,000 cars passing per day not only does this premises offer the highest exposure for your business but is also a professional workspace ready to move into today. Only a few minutes to Gosford CBD, Train Stations and the M1 Motorway makes this a convenient location for employees and customers alike.