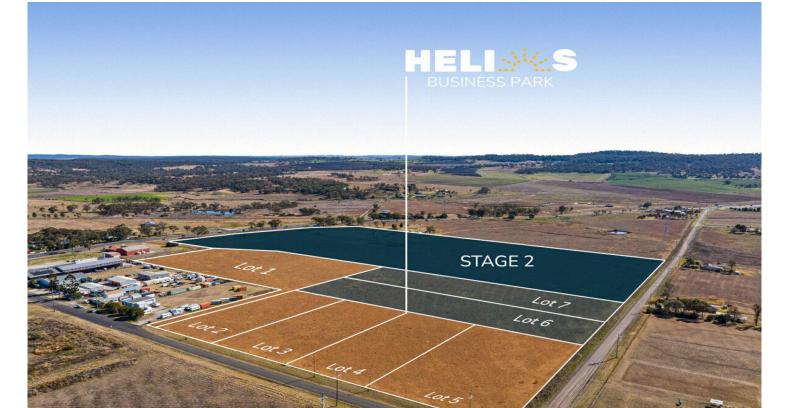

#### Features Include:

- -Easy access to the Cunningham Highway both North and South directions.
- -All lots to be serviced to the boundary with Water, Electricity, Stormwater and Sewer in place on settlement.
- -Lots available from 5000m2 2ha+
- -First development of this nature in Warwick for 10yrs+
- -Unique Specialised Centre zoning allowing for a multitude of uses onsite.

Lots 5 & 18 are under offer.

For more information, please contact the exclusive marketing agents Chris Stewart or Yossi Vagg of LJ Hooker Commercial Toowoomba & South-West