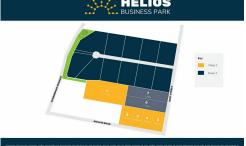

#### Features Include:

- -Easy access to the Cunningham Highway both North and South directions.
- -All lots to be serviced to the boundary with Water, Electricity, Stormwater and Sewer in place on settlement.
- -Lots available from 5000m2 2ha+
- -First development of this nature in Warwick for 10yrs+
- -Unique Specialised Centre zoning allowing for a multitude of uses onsite.

Lots 5 & 18 are under offer.

For more information, please contact the exclusive marketing agents Chris Stewart or Yossi Vagg of LJ Hooker Commercial Toowoomba & South-West

## More About this Property

| Property ID   | 1070G6F          |
|---------------|------------------|
| Property Type | Land/Development |
| Building Area | 1 m2             |
| Land Area     | 5029 m2          |