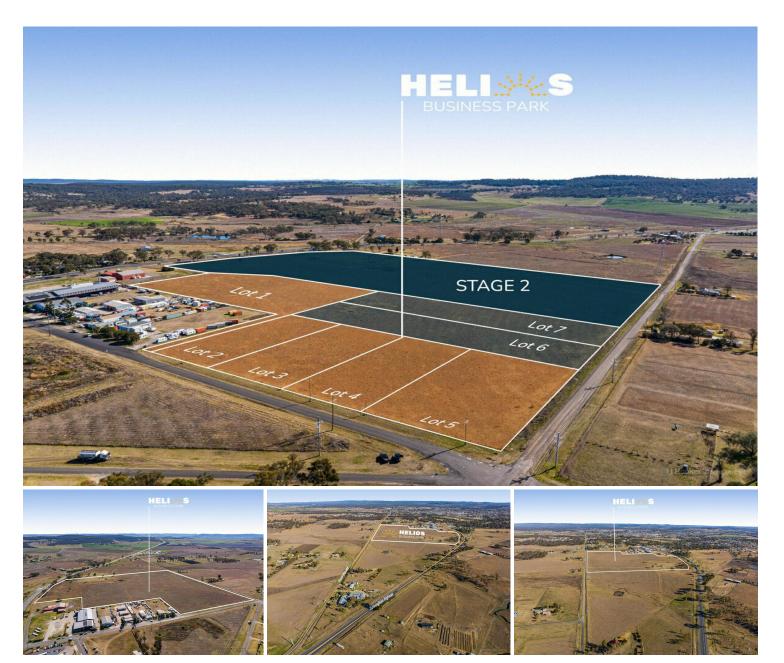

# Helios Business Park —Warwick's Newest Industrial Release

L J Hooker Commercial Toowoomba and South-West Queensland are pleased to present to the market Helios Business Park via Expression of Interest. Act now to secure your lot in the newest southwest Queensland industrial precinct.

Helios Business Park is strategically located on the Northern fringe of Warwick, and close to the main entrance to Warwick carrying 6000+ passenger vehicles and 1300+ Heavy vehicles per day. Located on a major truck and large vehicle route, Warwick will quickly become the preferred option for owner occupiers, national tenants and large distribution companies looking to solidify themselves within the Warwick region. The addition of smaller lots will allow local service and trade businesses access to industrial land for the first time in over 10 years.

#### Features Include:

- -Easy access to the Cunningham Highway both North and South directions.
- -All lots to be serviced to the boundary with Water, Electricity, Stormwater and Sewer in place on settlement.
- -Lots available from 5000m2 2ha+
- -First development of this nature in Warwick for 10yrs+
- -Unique Specialised Centre zoning allowing for a multitude of uses onsite.

Lots 5 & 18 are under offer.

For more information, please contact the exclusive marketing agents Chris Stewart or Yossi Vagg of LJ Hooker Commercial Toowoomba & South-West