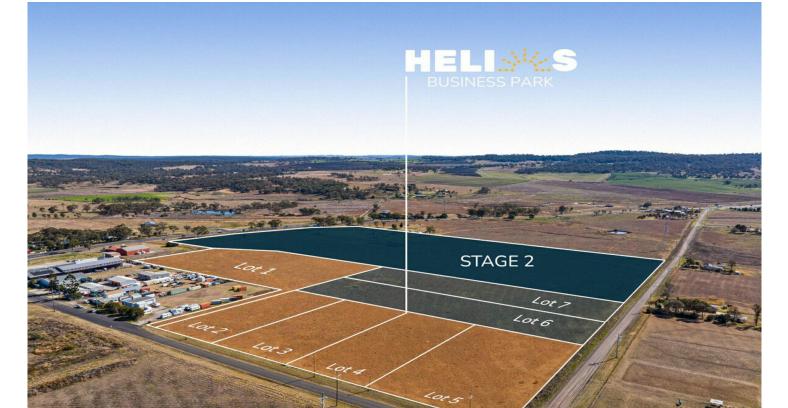

# Warwick, 13123 Cunningham Highway

Helios Business Park —Warwick's Newest Industrial Release

L J Hooker Commercial Toowoomba and South-West Queensland are pleased to present to the market Helios Business Park via Expression of Interest. Act now to secure your lot in the newest southwest Queensland industrial precinct.

Helios Business Park is strategically located on the Northern fringe of Warwick, and close to the main entrance to Warwick carrying 6000+ passenger vehicles and 1300+ Heavy vehicles per day. Located on a major truck and large vehicle route, Warwick will quickly become the preferred option for owner occupiers, national tenants and large distribution companies looking to solidify themselves within the Warwick region. The addition of smaller lots will allow local service and trade businesses access to industrial land for the first time in over 10 years.

#### Features Include:

- -Easy access to the Cunningham Highway both North and South directions.
- -All lots to be serviced to the boundary with Water, Electricity, Stormwater and Sewer in place on settlement.
- -Lots available from 5000m2 2ha+
- -First development of this nature in Warwick for 10yrs+
- -Unique Specialised Centre zoning allowing for a multitude of uses onsite.

Lots 5 & 18 are under offer.

For more information, please contact the exclusive marketing agents Chris Stewart or Yossi Vagg of LJ Hooker Commercial Toowoomba & South-West