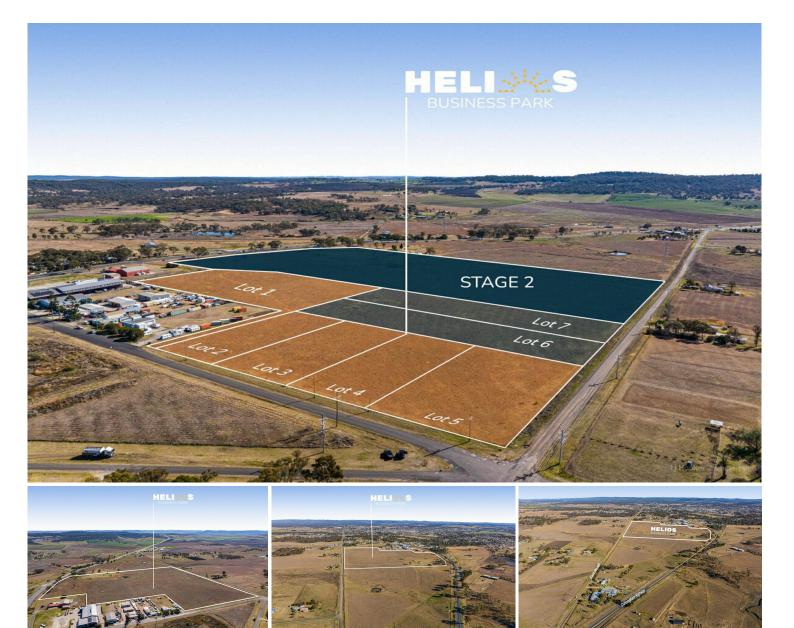

## Helios Business Park —Warwick's Newest Industrial Release

L J Hooker Commercial Toowoomba and South-West Queensland are pleased to present to the market Helios Business Park via Expression of Interest. Act now to secure your lot in the newest southwest Queensland industrial precinct.

Helios Business Park is strategically located on the Northern fringe of Warwick, and close to the main entrance to Warwick carrying 6000+ passenger vehicles and 1300+ Heavy vehicles per day. Located on a major truck and large vehicle route, Warwick will quickly become the preferred option for owner occupiers, national tenants and large distribution companies looking to solidify themselves within the Warwick region. The addition of smaller lots will allow local service and trade businesses access to industrial land for the first time in over 10 years.

#### Features Include:

- -Easy access to the Cunningham Highway both North and South directions.
- -All lots to be serviced to the boundary with Water, Electricity, Stormwater and Sewer in place on settlement.
- -Lots available from 5000m2 2ha+
- -First development of this nature in Warwick for 10yrs+
- -Unique Specialised Centre zoning allowing for a multitude of uses onsite.