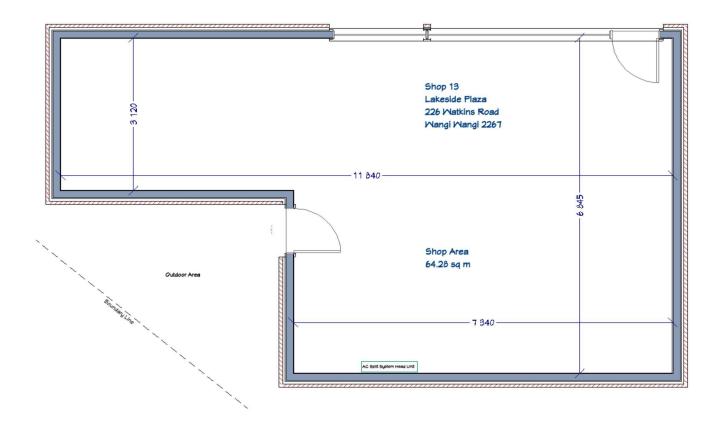

## **EXCELLENT LOCATION WITH GREAT EXPOSURE!**

This ideally located commercial unit features the following:

- Options for use including retail or office space
- Located in Wangi Wangi shopping complex with IGA, Thai restaurant & Pharmacy attracting over 1000 customers per day
- Customer parking at the front of shop
- Access to shared toilet facilities
- Rear access to undercover storage area
- Approx 65m2 (7.4m x 6.8m with additional area of 4.5m x 3.2m)

### **Building Area**

65sqm

## **More About this Property**

| Property ID   | XNSHN8 |
|---------------|--------|
| Property Type | Retail |
| Building Area | 65 m²  |