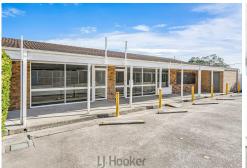

## **EXCELLENT LOCATION WITH GREAT EXPOSURE!**

This ideally located commercial unit features the following:

- Options for use including retail or office space
- Located in Wangi Wangi shopping complex with IGA, Thai restaurant & Pharmacy attracting over 1000 customers per day
- Customer parking at the front of shop
- Access to shared toilet facilities
- Rear access to undercover storage area
- Approx 65m2 (7.4m x 6.8m with additional area of 4.5m x 3.2m)