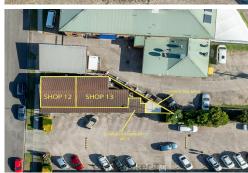

# Wangi Wangi, 13/226 Watkins Road

## **EXCELLENT LOCATION WITH GREAT EXPOSURE!**

This ideally located commercial unit features the following:

- Options for use including retail or office space
- Located in Wangi Wangi shopping complex with IGA, Thai restaurant & Pharmacy attracting over 1000 customers per day
- Customer parking at the front of shop
- Access to shared toilet facilities
- Rear access to undercover storage area
- Approx 65m2 (7.4m x 6.8m with additional area of 4.5m x 3.2m)