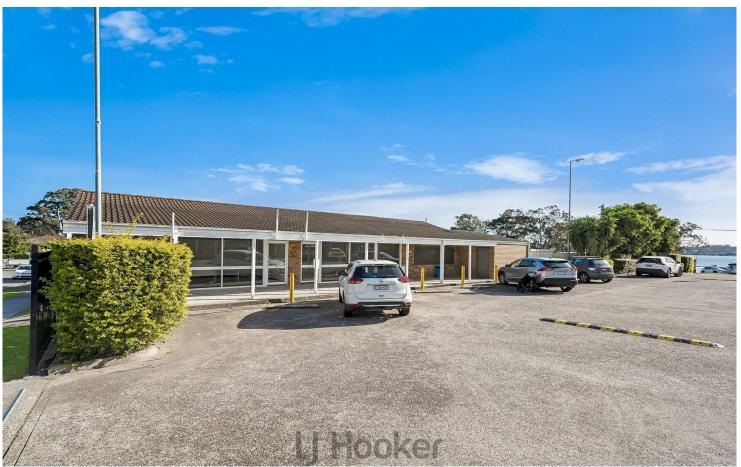

## **EXCELLENT LOCATION WITH GREAT EXPOSURE!**

This ideally located commercial unit features the following:

- Options for use including retail or office space
- Located in Wangi Wangi shopping complex with IGA, Thai restaurant & Pharmacy attracting over 1000 customers per day
- Customer parking at the front of shop
- Access to shared toilet facilities
- Rear access to undercover storage area
- Approx 65m2 (7.4m x 6.8m with additional area of 4.5m x 3.2m)

Please call today to arrange an inspection.