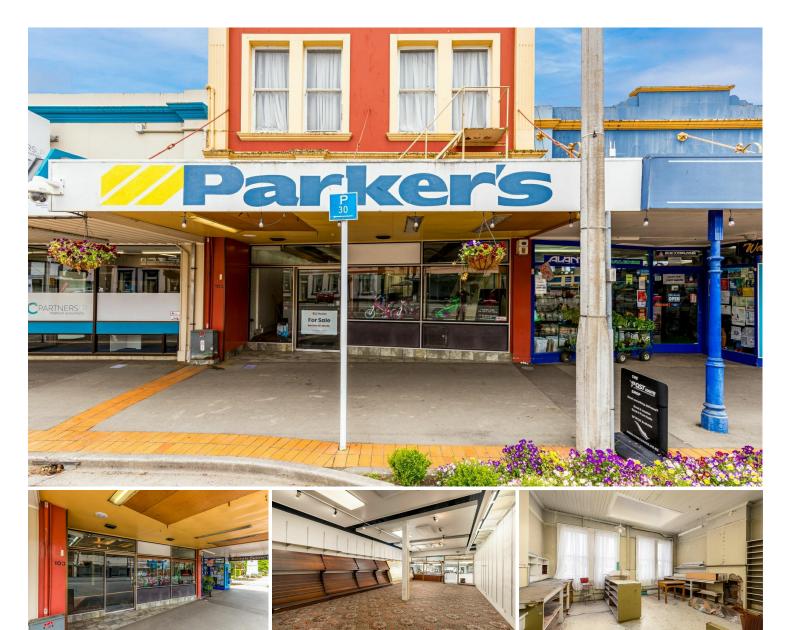

The property comprises of 164m2 freehold land with a ground floor retail shop and warehouse/storage upstairs. The total floor area is 260m2.

This building is positioned on the main street of Waimate which is a very friendly community with a diverse range of retailers.

The property benefits from recent town centre upgrades of the streets and public spaces to provide better connected services with upgrading the infrastructure.

This is an affordable entry-level investment within the busy and popular Waimate Township.