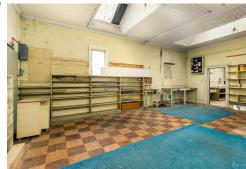

The property comprises of 164m2 freehold land with a ground floor retail shop and warehouse/storage upstairs. The total floor area is 260m2.

This building is positioned on the main street of Waimate which is a very friendly community with a diverse range of retailers.