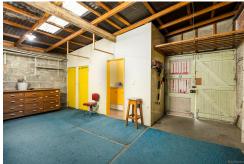

The property comprises of 164m2 freehold land with a ground floor retail shop and warehouse/storage upstairs. The total floor area is 260m2.

This building is positioned on the main street of Waimate which is a very friendly community with a diverse range of retailers.