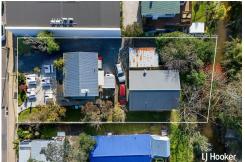

Several options to consider growing the income and capitalise on this rare commercial property at the beach. The property is a 844 sqm site (more or less) commercially zoned with 2 main structures, one fitted for a Cafe business and a second being a 2 bedroom house.

# **More About this Property**

| Property ID   | C6VGGE |   |
|---------------|--------|---|
| Property Type | Retail | _ |
| Building Area | 200 m² | _ |
| Land Area     | 844 m² | _ |

**Licensed Real Estate Agents (REAA2008)** 