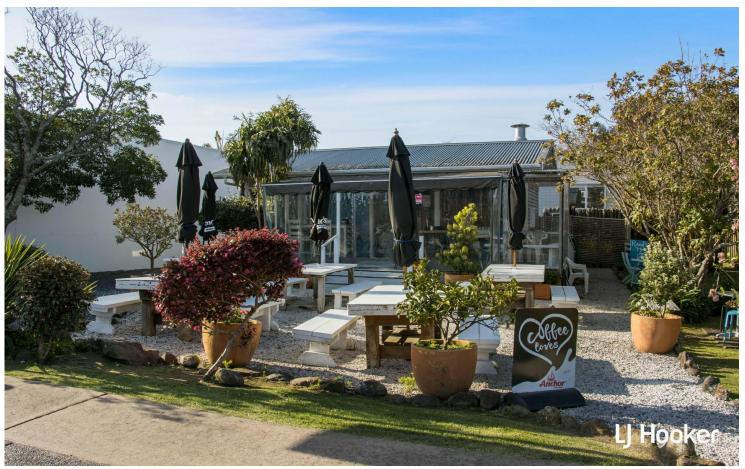

## Commercial Investment in Waihi Beach Town

The opportunity for you to purchase this commercial property in the heart of Waihi Beach. Very good tenants providing income from both the busy Rabbit Moon Cafe and a private 2 bedroom residence at the rear of the property.

Several options to consider growing the income and capitalise on this rare commercial property at the beach. The property is a 844 sqm site (more or less) commercially zoned with 2 main structures, one fitted for a Cafe business and a second being a 2 bedroom house.

An opportunity for forward thinking and a vision to create.

For Sale \$1,295,000

**Building Area** 200sqm

Contact

**Gary Alway AREINZ** 021 398 670 gary.waihibeach@ljhooker.co.nz

LJ Hooker Waihi Beach (07) 863 5801