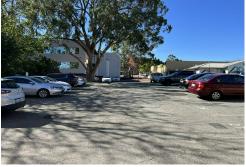

## **Ground Floor Office**

This 60 sqm ground-floor office ticks all the boxes.

- \* Partitioned space with 3 rooms plus reception area
- \* Small private courtyard
- \* No common walls with other offices
- \* Excellent location with great amenity
- \* Two car parking bays included in rent