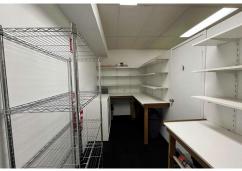

## Victoria Park Office

This 47 sqm office suite in the Business Building in Victoria Park enjoys great amenity right on the vibrant café strip and close to the Perth CBD. The space has been partitioned into a spacious meeting room and office with an additional storage area to hide things like the fridge and microwave.