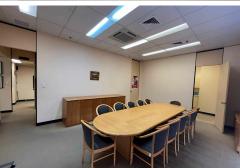

## VICTORIA PARK OFFICE

This 204 sqm strata titled office in the heart of Victoria Park may be ideal for your business. The space has been partitioned into a reception, executive office, several private offices, plus large boardroom/training room, plus store. It has its own toilet and kitchenette facilities.