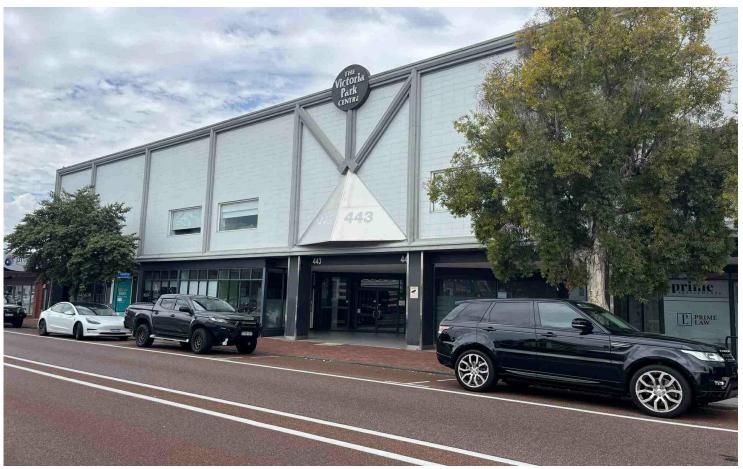

## Victoria Park, 31/443 Albany Highway

## VICTORIA PARK OFFICE

This 204 sqm strata titled office in the heart of Victoria Park may be ideal for your business. The space has been partitioned into a reception, executive office, several private offices, plus large boardroom/training room, plus store. It has its own toilet and kitchenette facilities.

The total lot area is 283 sqm, which includes 5 under cover secured car bays.

Available with vacant possession.

Priced at \$639,000.00 (ex GST) negotiable.

Council Rates: \$4,550.37 p.a. Water Rates: \$1,026.01 p.a.