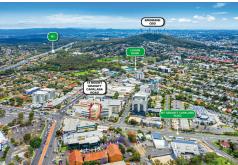

#### Location

Upper Mount Gravatt is 10km from Brisbane's CBD. It is considered to be one of the closest business centres to Brisbane City. With its close proximity to the major arterials including the South East Freeway and the M1. The area is well known for its major retail and shopping centres such as Garden City and also surrounded by corporate business offices. Many companies have moved from the City to Upper Mount Gravatt for its convenience and access–friendly for both clients and staff. The area is currently experiencing further expansion with the new shopping complex and some new office developments due to demand.