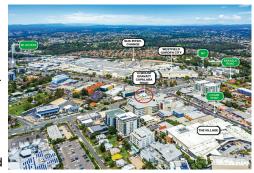

#### Location

Upper Mount Gravatt is 10km from Brisbane's CBD. It is considered to be one of the closest business centres to Brisbane City. With its close proximity to the major arterials including the South East Freeway and the M1. The area is well known for its major retail and shopping centres such as Garden City and also surrounded by corporate business offices. Many companies have moved from the City to Upper Mount Gravatt for its convenience and access–friendly for both clients and staff. The area is currently experiencing further expansion with the new shopping complex and some new office developments due to demand.