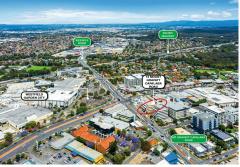

#### Location

Upper Mount Gravatt is 10km from Brisbane's CBD. It is considered to be one of the closest business centres to Brisbane City. With its close proximity to the major arterials including the South East Freeway and the M1. The area is well known for its major retail and shopping centres such as Garden City and also surrounded by corporate business offices. Many companies have moved from the City to Upper Mount Gravatt for its convenience and access–friendly for both clients and staff. The area is currently experiencing further expansion with the new shopping complex and some new office developments due to demand.