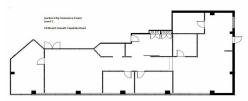

# Upper Mount Gravatt, 14 Mount Gravatt Capalaba Road

Ground Floor 265sqm Quality Office/Showroom Space. Abundance Of Car Spaces Onsite

- \* Prime Ground floor: 265sqm with Logan Road frontage.
- \* Disabled access, lifts, shared disabled toilets on each level.
- \* Fitted out with offices, boardrooms training rooms.
- \* Air Conditioned, power and data cabled.
- \* Abundance of car parking onsite, and visitor parking. In excess of 200 car spaces onsite.
- \* Internal fit out can be amended to suit requirements.
- \* Deals to be done. Gross rentals. Outgoings included.