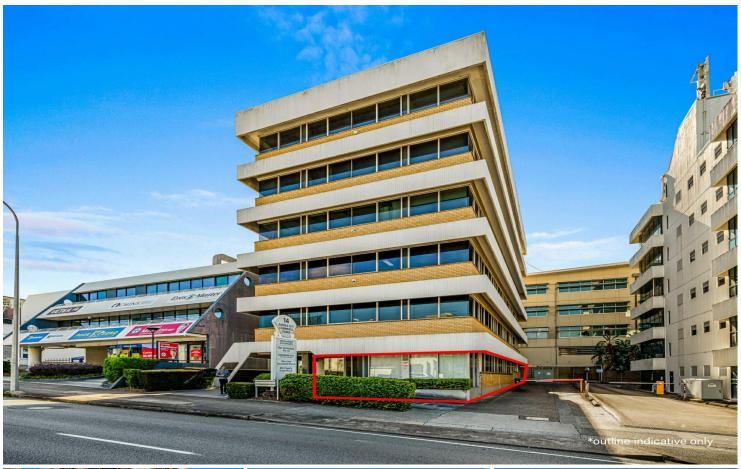

# Upper Mount Gravatt, 14 Mount Gravatt Capalaba Road

Ground Floor 265sqm Quality Office/Showroom Space. Abundance Of Car Spaces Onsite

- \* Prime Ground floor: 265sqm with Logan Road frontage.
- \* Disabled access, lifts, shared disabled toilets on each level.
- \* Fitted out with offices, boardrooms training rooms.
- \* Air Conditioned, power and data cabled.
- \* Abundance of car parking onsite, and visitor parking. In excess of 200 car spaces onsite.
- \* Internal fit out can be amended to suit requirements.
- \* Deals to be done. Gross rentals. Outgoings included.

**For Lease** 

Contact Agent

**Building Area** 

265sqm

Contact

**Karam Khoury** 0424 646 671

kkhoury@ljhbrisbane.com.au

LEASE RATE: Contact Agent