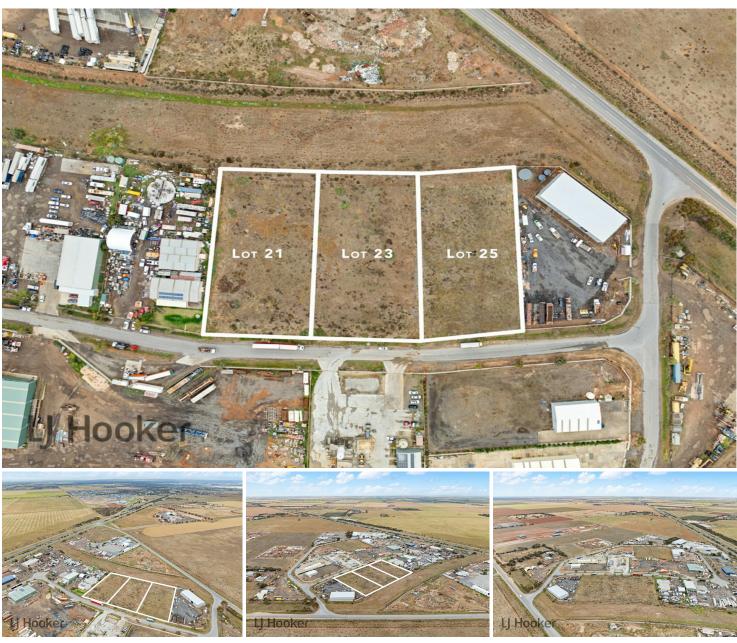

## Two Wells, 21, 23 & 25 Road Train Drive

## Three Adjoining Vacant Allotments

\*Three vacant allotments combined of 1.5411 Hectares\*

- \*Combined frontage of 159.41 metres\*
- \*Individually titled to be sold together or as individual allotments.
- \*Zoned Strategic Employment by the Adelaide Plains Council.

For Sale via Expression of Interest Campaign closing Wednesday 13th November 2024 (USP).

For Sale Contact Agent

Contact Fred Ettorre 0413 445 915 fred@ljhfp.com.au

LJ Hooker Flinders Park (08) 8352 1155

**Disclaimer:** All information contained therein is gathered from relevant third parties sources. We cannot guarantee or give any warranty about the information provided. Interested parties must rely solely on their own enquiries.