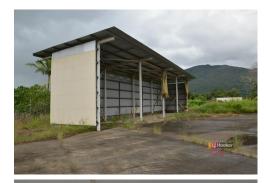

# **Tully, L7 Pollard Street**

LARGE WAREHOUSE COMPLEX, WITHIN METRES OF THE HIGHWAY, RAILWAY AND AIRPORT!

This approx. 2691 sqm site has a large, high-floor, warehouse area, a smaller elevated area originally used for chemical storage and a partially enclosed storage space physically removed from the other areas.

The larger warehouse has an elevated drive-through undercover unloading area and an adjoining warehousing area with a ramp that would be suitable for a forklift to gain access. There is also an adjoining area in the same building that would be suitable for sales/display purposes. This includes ample office space.

The site has been declared clear of contaminants for industrial purposes and should require no site remediation for such uses. It requires only clean-up and some remediation work to resume service as an ideally situated storage/retail facility.