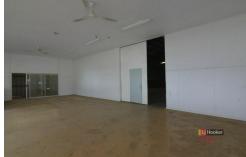

The larger warehouse has an elevated drive-through undercover unloading area and an adjoining warehousing area with a ramp that would be suitable for a forklift to gain access. There is also an adjoining area in the same building that would be suitable for sales/display purposes. This includes ample office space.

A well-appointed toilet block conveniently adjoins the display/office area. The second warehouse has a fall to a central drainage point for collecting spills.