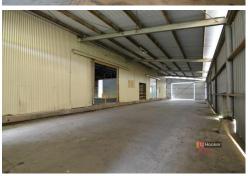

# **Tully, L7 Pollard Street**

LARGE WAREHOUSE COMPLEX, WITHIN METRES OF THE HIGHWAY, RAILWAY AND AIRPORT!

This approx. 2691 sqm site has a large, high-floor, warehouse area, a smaller elevated area originally used for chemical storage and a partially enclosed storage space physically removed from the other areas.

The larger warehouse has an elevated drive-through undercover unloading area and an adjoining warehousing area with a ramp that would be suitable for a forklift to gain access. There is also an adjoining area in the same building that would be suitable for sales/display purposes. This includes ample office space.

A well-appointed toilet block conveniently adjoins the display/office area. The second warehouse has a fall to a central drainage point for collecting spills.