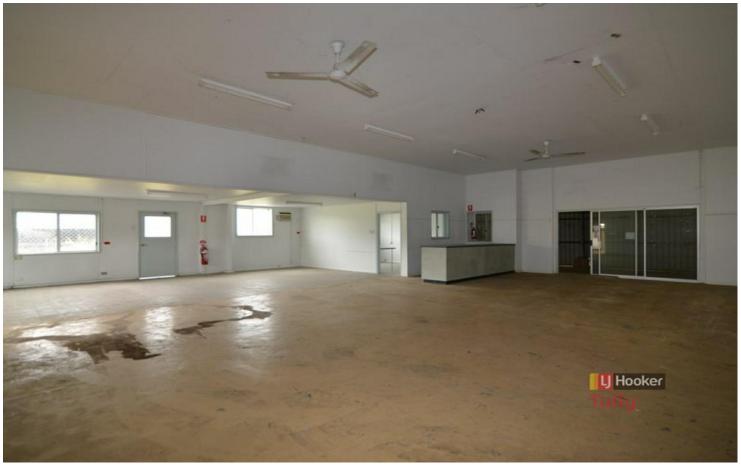

The larger warehouse has an elevated drive-through undercover unloading area and an adjoining warehousing area with a ramp that would be suitable for a forklift to gain access. There is also an adjoining area in the same building that would be suitable for sales/display purposes. This includes ample office space.

A well-appointed toilet block conveniently adjoins the display/office area. The second warehouse has a fall to a central drainage point for collecting spills.

#### **Hercules Argyros**

0458 681 007 herc@ljhtully.com.au

LJ Hooker Tully (07) 4068 1100

It also has a deluge safety shower properly located for emergency use. This building has three roller doors that provide easy access.