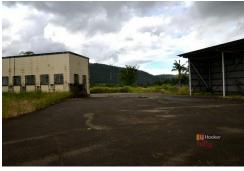

# **Tully, L7 Pollard Street**

LARGE WAREHOUSE COMPLEX, WITHIN METRES OF THE HIGHWAY, RAILWAY AND AIRPORT!

This approx. 2691 sqm site has a large, high-floor, warehouse area, a smaller elevated area originally used for chemical storage and a partially enclosed storage space physically removed from the other areas.

The site has been declared clear of contaminants for industrial purposes and should require no site remediation for such uses. It requires only clean-up and some remediation work to resume service as an ideally situated storage/retail facility.