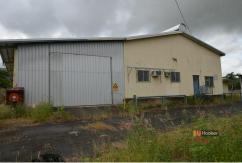

# **Tully, L7 Pollard Street**

LARGE WAREHOUSE COMPLEX, WITHIN METRES OF THE HIGHWAY, RAILWAY AND AIRPORT!

This approx. 2691 sqm site has a large, high-floor, warehouse area, a smaller elevated area originally used for chemical storage and a partially enclosed storage space physically removed from the other areas.

The site has been declared clear of contaminants for industrial purposes and should require no site remediation for such uses. It requires only clean-up and some remediation work to resume service as an ideally situated storage/retail facility.