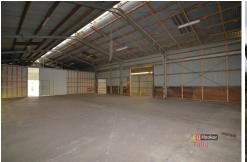

# **Tully, L7 Pollard Street**

LARGE WAREHOUSE COMPLEX, WITHIN METRES OF THE HIGHWAY, RAILWAY AND AIRPORT!

This approx. 2691 sqm site has a large, high-floor, warehouse area, a smaller elevated area originally used for chemical storage and a partially enclosed storage space physically removed from the other areas.

The larger warehouse has an elevated drive-through undercover unloading area and an adjoining warehousing area with a ramp that would be suitable for a forklift to gain access. There is also an adjoining area in the same building that would be suitable for sales/display purposes. This includes ample office space.

A well-appointed toilet block conveniently adjoins the display/office area. The second warehouse has a fall to a central drainage point for collecting spills.