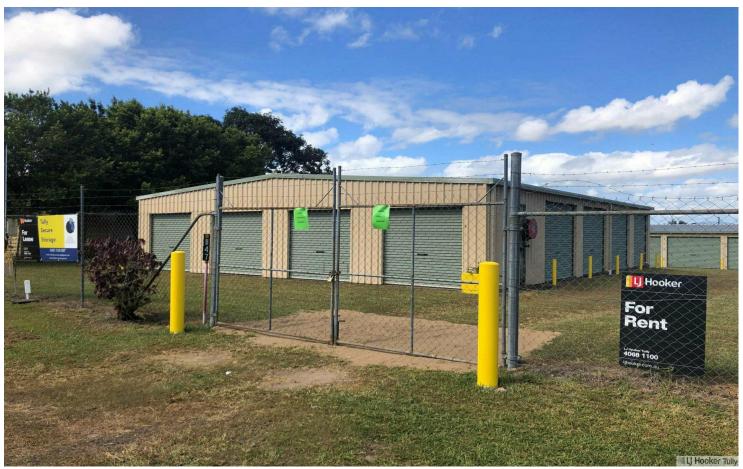

## **SECURE STORAGE SHEDS**

Need somewhere to store your belongings that's not far from town?

Large sheds 6x3.- \$250.00 per month Small sheds 3x3. - \$200.00 per month

1 Month minimum rental

\*Bond and conditions apply - Location is approximately 5 minutes from Town.

#### **For Lease**

\$250.00 OR \$200 P/MTH

#### **Building Area**

18sqm