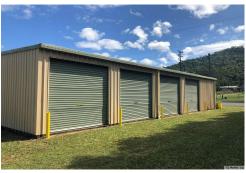

## **SECURE STORAGE SHEDS**

Need somewhere to store your belongings that's not far from town?

Large sheds 6x3.- \$250.00 per month Small sheds 3x3. - \$200.00 per month

1 Month minimum rental

\*Bond and conditions apply - Location is approximately 5 minutes from Town.

#### **For Lease**

\$250.00 OR \$200 P/MTH

#### **Building Area**

18sqm