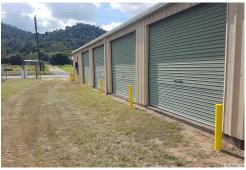

## **SECURE STORAGE SHEDS**

Need somewhere to store your belongings that's not far from town?

Large sheds 6x3.- \$250.00 per month Small sheds 3x3. - \$200.00 per month

1 Month minimum rental

\*Bond and conditions apply - Location is approximately 5 minutes from Town.

#### **For Lease**

\$250.00 OR \$200 P/MTH

#### **Building Area**

18sqm