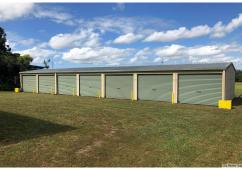

## **SECURE STORAGE SHEDS**

Need somewhere to store your belongings that's not far from town?

Large sheds 6x3.- \$250.00 per month Small sheds 3x3. - \$200.00 per month

1 Month minimum rental

\*Bond and conditions apply - Location is approximately 5 minutes from Town.

#### **For Lease**

\$250.00 OR \$200 P/MTH

#### **Building Area**

18sqm