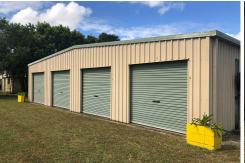

## **SECURE STORAGE SHEDS**

Need somewhere to store your belongings that's not far from town?

Large sheds 6x3.- \$250.00 per month Small sheds 3x3. - \$200.00 per month

1 Month minimum rental

\*Bond and conditions apply - Location is approximately 5 minutes from Town.

#### **Building Area**

18sqm