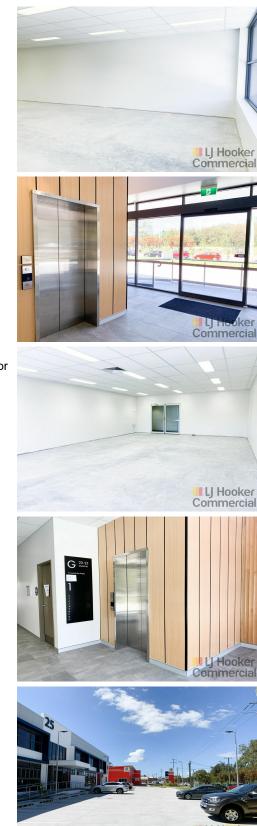

Featuring fresh new paint, ceiling grid & tiles along with air conditioning, the premises will suit a range of office & medical uses.

All internal walls are removable if you were to consider adjoining multiple suites together,

Features include:

- \* Symmetrical open plan layout
- \* New internal paint
- \* LED lighting & NBN Active
- \* Plumbing ready for kitchenette install
- \* 2 car spaces
- \* Ability to adjoin suites
- \* Landmark building