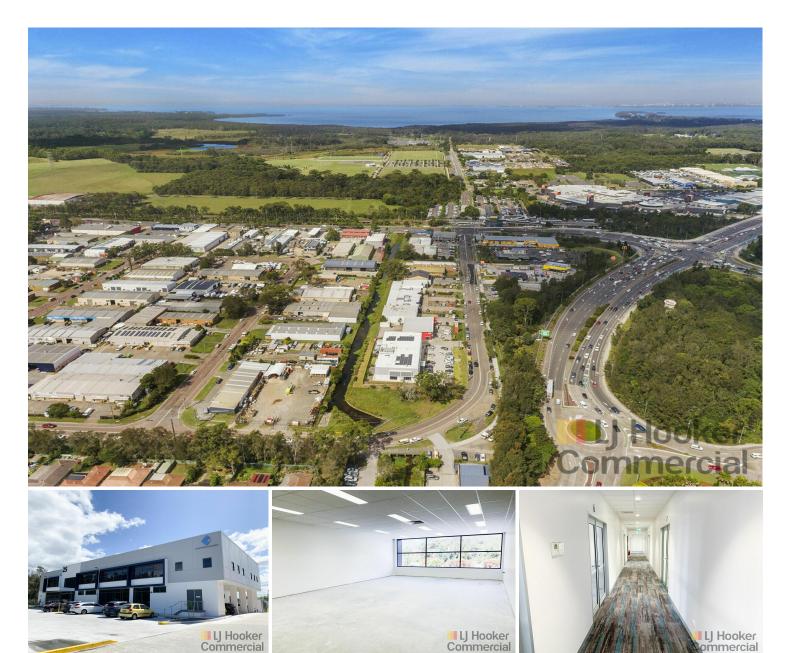

# Tuggerah, Suite 11/25 Anzac Road

Multiple offices varying in size with loads of natural light!

LJ Hooker Commercial are pleased to present this fantastic, modern office suite now available for lease! This is your chance to secure a symmetrical shaped office with stacks of natural light!

Watch your team thrive & grow enjoying the benefits this premises has to offer along with the myriad of bonuses Tuggerah & surrounds enjoy.

Located at 25 Anzac Rd, Tuggerah is this well-appointed office premises enjoys a WHS accessible office & amenities along with multiple outdoor areas available to the building.

Featuring fresh new paint, ceiling grid & tiles along with air conditioning, the premises will suit a range of office & medical uses.

All internal walls are removable if you were to consider adjoining multiple suites together,

Sizes available ranging from 64m2 to 164m2 with multiple adjoined suites able to be combined subject to lessor approval.

Convenient proximity to Tuggerah Westfield, Tuggerah Super Centre, Bunnings, Service NSW, many specialty shops, Tuggerah Train Station & local Bus stops.

Features include:

- \* Symmetrical open plan layout
- \* New internal paint
- \* LED lighting & NBN Active
- \* Plumbing ready for kitchenette install
- \* 2 car spaces
- \* Ability to adjoin suites
- \* Landmark building