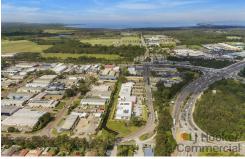

Watch your team thrive & grow enjoying the benefits this premises has to offer along with the myriad of bonuses Tuggerah & surrounds enjoy.

Located at 25 Anzac Rd, Tuggerah is this well-appointed office premises enjoys a WHS accessible office & amenities along with multiple outdoor areas available to the building.

Sizes available ranging from 64m2 to 164m2 with multiple adjoined suites able to be combined subject to lessor approval.

Convenient proximity to Tuggerah Westfield, Tuggerah Super Centre, Bunnings, Service NSW, many specialty shops, Tuggerah Train Station & local Bus stops.