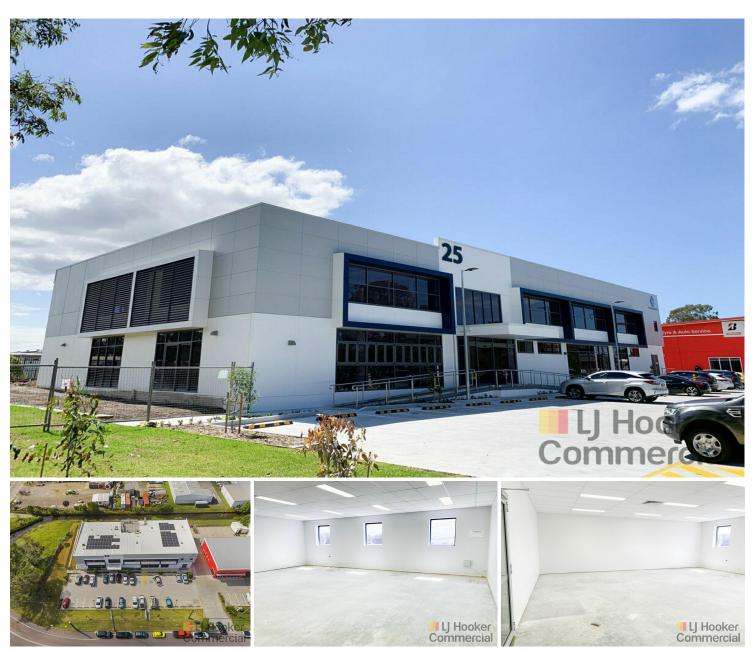

## **Tuggerah, Suite 10/25 Anzac Road** Multiple offices varying in size with loads of natural light!

LJ Hooker Commercial Terrigal are pleased to present this fantastic, modern office suite now available for lease! This is your chance to secure a symmetrical shaped office with stacks of natural light!

Watch your team thrive & grow enjoying the benefits this premises has to offer along with the myriad of bonuses Tuggerah & surrounds enjoy.

Located at 25 Anzac Rd, Tuggerah is this well-appointed office premises enjoys a WHS accessible office & amenities along with multiple outdoor areas available to the building.

Featuring fresh new paint, ceiling grid & tiles along with air conditioning, the premises will suit a range of office & medical uses.

All internal walls are removable if you were to consider adjoining multiple suites together,

Features include:

- \* Symmetrical open plan layout
- \* New internal paint
- \* LED lighting & NBN Active
- \* Plumbing ready for kitchenette install
- \* 2 car spaces
- \* Ability to adjoin suites
- \* Landmark building