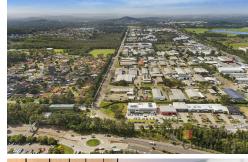

Watch your team thrive & grow enjoying the benefits this premises has to offer along with the myriad of bonuses Tuggerah & surrounds enjoy.

Located at 25 Anzac Rd, Tuggerah is this well-appointed office premises enjoys a WHS accessible office & amenities along with multiple outdoor areas available to the building.

Sizes available ranging from 64m2 to 164m2 with multiple adjoined suites able to be combined subject to lessor approval.

Convenient proximity to Tuggerah Westfield, Tuggerah Super Centre, Bunnings, Service NSW, many specialty shops, Tuggerah Train Station & local Bus stops.