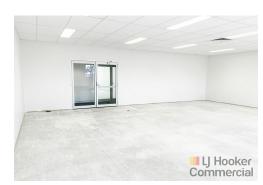

Featuring fresh new paint, ceiling grid & tiles along with air conditioning, the premises will suit a range of office & medical uses.

All internal walls are removable if you were to consider adjoining multiple suites together,

Features include:

- \* Symmetrical open plan layout
- \* New internal paint
- \* LED lighting & NBN Active
- \* Plumbing ready for kitchenette install
- \* 2 car spaces
- \* Ability to adjoin suites
- \* Landmark building