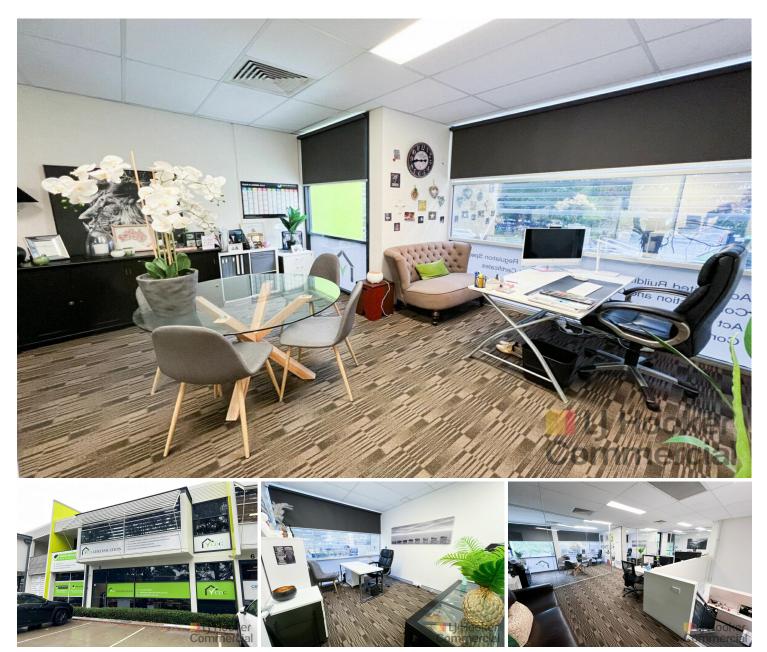

## **Tuggerah, 5/19 Reliance Drive** Modern offices with central Business Park location!

Conveniently located in the heart of Tuggerah Business Park is this modern office premises with modern, professional facade, mixture of multiple office suites & open plan layout now available for lease.

With a professional modern facade, the premises is perfect for welcoming your valued clients into this new, fresh & tastefully designed office space.

Air conditioning throughout, 2-bathroom amenities, 2-kitchenette's, tidy paint & carpets ready for your team to enjoy. Also, the complex has two popular cafes in close proximity making that morning or afternoon coffee run that much easier!

Proximity to Bunnings Warehouse & Bunnings Trade, Reece Plumbing, M1 Motorway & Tuggerah Train Station, ensures this unit will receive strong interest.

For Lease Please Call

Building Area 168sqm

Contact Ben Purdue 0450 719 600 ben.purdue@ljhooker.com.au

- \* Modern fit out in place
- \* Modern facade
- \* Ducted air conditioning
- \* Two Kitchenette's
- \* Multiple amenities
- \* Car parking at the door

\*Property available June 2024

For more information or to arrange an inspection, please call Ben Purdue 0450 719 600 or Tom Bore 0402 938 144 today!