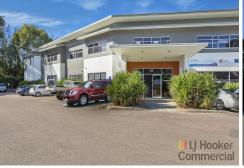

The current fit out features a modern design, large boardroom, staff room & amenities, multiple open plan areas, office suites, & can be efficiently arranged to maximise a tenancies requirement.

For Sale \$1,055,000 (GST not applicable)

Features include:

- \* Secure NSW Government lease
- \* Solid long-term tenant in place
- \* Modern fit out in place
- \* Loads of natural light
- \* Ground level with multiple access points
- \* Allocated car spaces