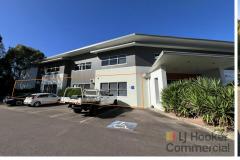

The current fit out features a modern design, large boardroom, staff room & amenities, multiple open plan areas, office suites, & can be efficiently arranged to maximise a tenancies requirement.

For Sale \$1,055,000 (GST not applicable)

Features include:

- \* Secure NSW Government lease
- \* Solid long-term tenant in place
- \* Modern fit out in place
- \* Loads of natural light
- \* Ground level with multiple access points
- \* Allocated car spaces