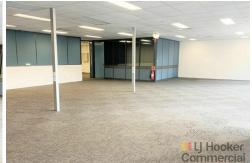

With the current fit out included featuring multiple Office suites, large open plan area which can be fitted out or setup your open plan desk arrangements. Quality floor coverings, newly painted with all IT cabling in place, it's all ready for you to move in!